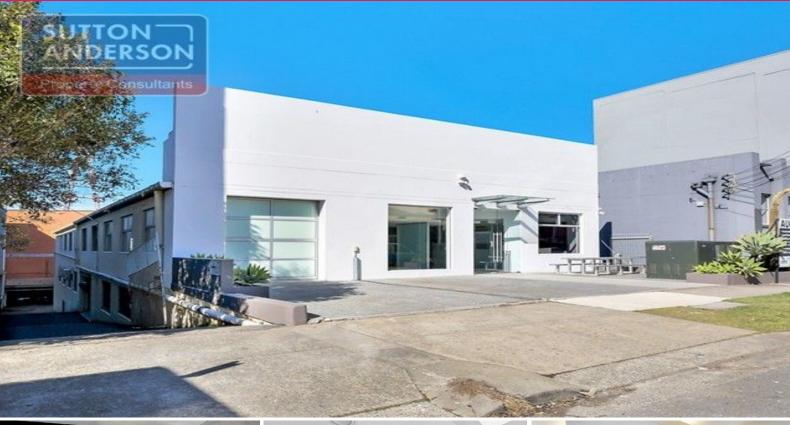

## 20-22 Carlotta Street, Artarmon NSW 2064

## **Premier Freestanding Industrial Building Located In Artarmon**

Located on Carlotta Street Artarmon, this is a brilliant freestanding building, offering a great internal fit out and fantastic parking for the area.

- \* Fully refurbished throughout
- \* Two level office/showroom /warehouse
- \* Basement on-site parking for 22 cars
- \* Both levels provide excellent truck access
- \* Level 1 576 sq m Level 2 576 sqm
- \* Potential to occupy one floor and lease out the other floor
- \* Total floor area of 1152m2 approx
- \* Fantastic street front offering excellent signage
- \* Proposed for further development(STCA)