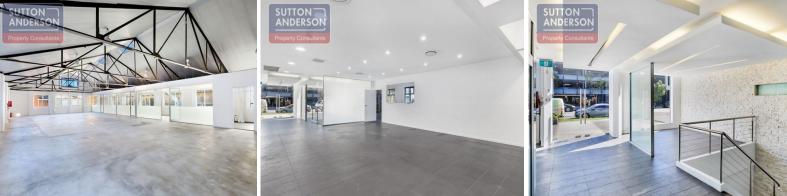

- \* Fully refurbished throughout
- \* Two level office/showroom /warehouse
- \* Basement on-site parking for 22 cars
- \* Both levels provide excellent truck access
- \* Level 1 576 sq m Level 2 576 sqm
- \* Potential to occupy one floor and lease out the other floor
- \* Total floor area of 1152m2 approx
- \* Fantastic street front offering excellent signage
- \* Proposed for further development(STCA)