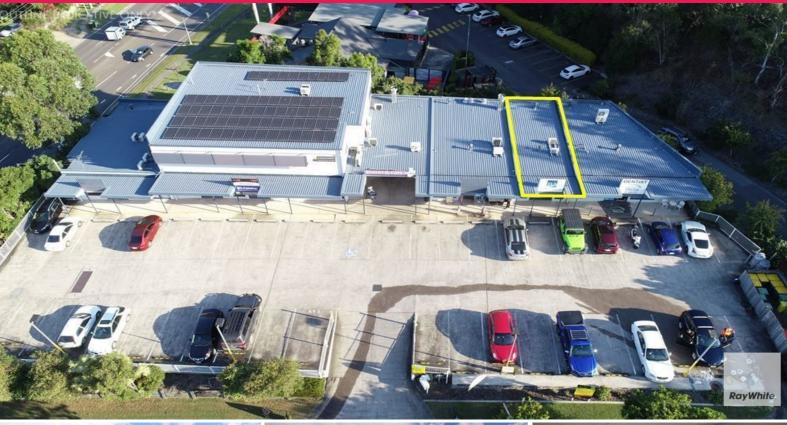

The premise is located adjacent to the busy intersection of Jones and Maroochydore Road, adjoining tenants consist of a dentist, bakery, convenience store, dance studio and day care centre.

In close proximity to the CBD, this property offers great access to all major arterial roads including the Bruce Highway.

- 60m2 of fitted-out offices & reception area
- Ample on site car parking
- Access to major arter

Retail FOR LEASE

60sqm