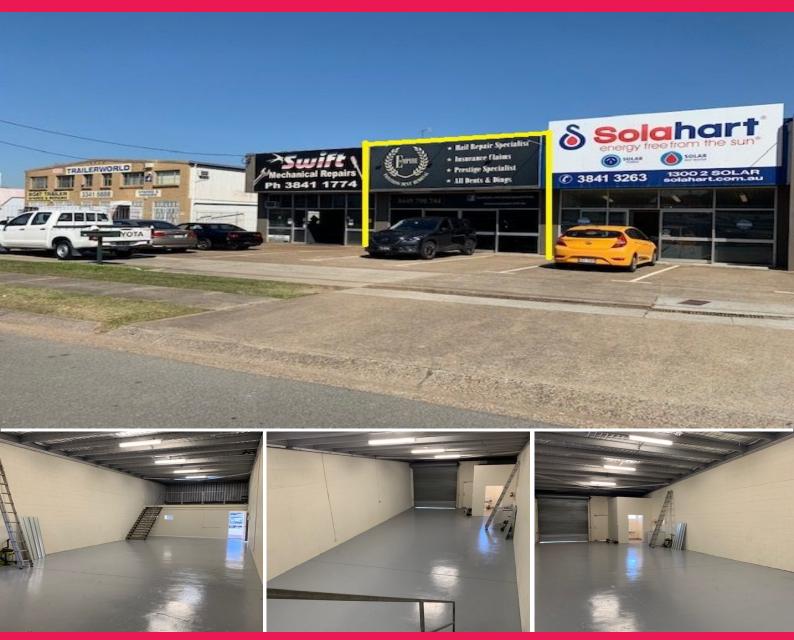

## High Exposure Warehouse / Retail / Office 165 m2\*

- \* Newly renovated
- \* Total area 165 m2\*
- \* Includes ground floor Office/ Showroom 30 m2\*
- \* Includes first floor mezzanine storage 30 m2\*
- \* Freshly painted warehouse throughout
- \* Painted warehouse floor
- \* Newly insulated roof
- \* New lighting throughout
- \* Rear roller door access
- \* Kitchenette
- \* Own amenities
- \* Large rear yard/hardstand area/ car park
- \* Great exposure to Logan Road
- \* Just minute to M1/Gat

Industrial

FOR LEASE

165sqm