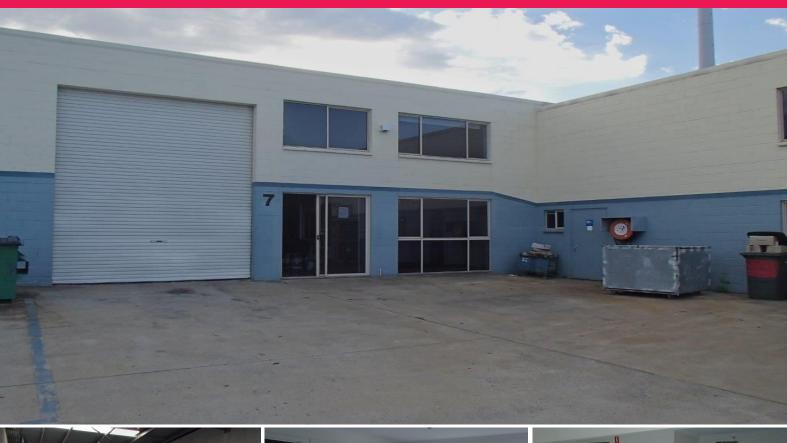

## Affordable Salisbury Unit with Good 3 Phase Power

- \* 369sqm tidy tilt panel warehouse just off Toohey Road
- \* 273sqm of clearspan warehouse with good internal height
- \* Access via a single container height roller door
- \* Approx 150amps of 3 phase power plus air-lines
- \* 96sqm of air-conditioned office space over two levels
- \* 6 designated car parks, 2 out front & 4 underground
- \* Only 8km to the CBD with easy access to the Pacific Motorway
- \* Available now

Contact Raine & Horne Commercial for further information or to organise an inspection

Please quote property ID: 21179955

Industrial

FOR LEASE

\$37,200 p/a Gross

369sqm