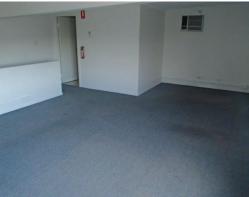

## Affordable Salisbury Unit with Good 3 Phase Power

- \* 369sqm tidy tilt panel warehouse just off Toohey Road
- \* 273sqm of clearspan warehouse with good internal height
- \* Access via a single container height roller door
- \* Approx 150amps of 3 phase power plus air-lines
- \* 96sqm of air-conditioned office space over two levels
- \* 6 designated car parks, 2 out front & 4 underground
- \* Only 8km to the CBD with easy access to the Pacific Motorway
- \* Available now