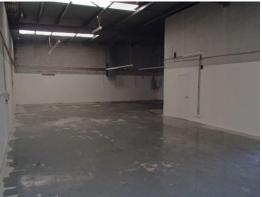

## Affordable Salisbury Unit with Good 3 Phase Power

- \* 369sqm tidy tilt panel warehouse just off Toohey Road
- \* 273sqm of clearspan warehouse with good internal height
- \* Access via a single container height roller door
- \* Approx 150amps of 3 phase power plus air-lines
- \* 96sqm of air-conditioned office space over two levels
- \* 6 designated car parks, 2 out front & 4 underground
- \* Only 8km to the CBD with easy access to the Pacific Motorway
- \* Available now