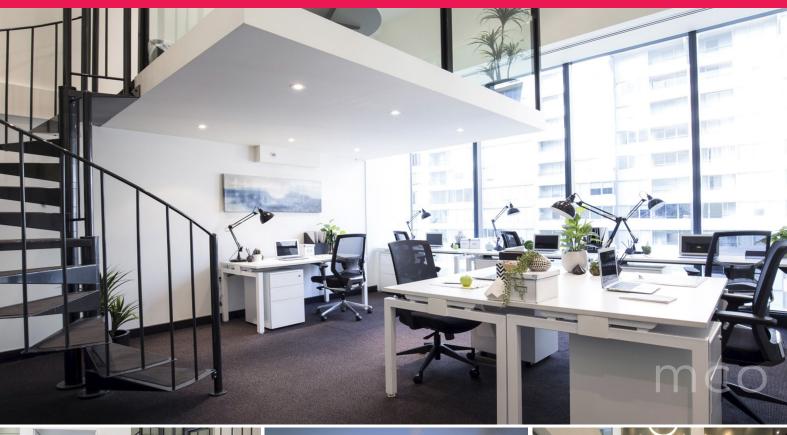

## Take an office with stunning views over Albert Park Lake all the way out to Port

Suite 833 is a spectacular office filled with natural light from floor to ceiling windows exhibiting stunning views over Albert Park Lake out to Port Phillip Bay. Ideal for a team of up to 8 people, this open-plan workspace features a mezzanine level that can be used as additional desk space or a meeting/breakout area.