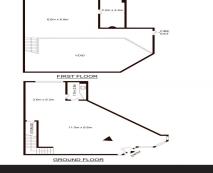

Property features include

- \* Light box on Victoria Avenue
- \* High ceilings
- \* Large mezzanine
- \* Great natural light
- \* Ducted a/c
- \* Directly next to Chatswood Chase

Retail FOR LEASE Contact Agent 172sqm