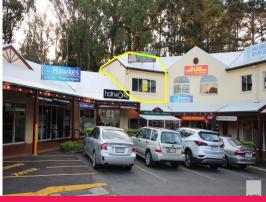

## Affordable Office in the Heart of Buderim For Sale/Lease

Ray White Northern Corridor Group are pleased to present to the market for sale or lease 28/7-15 Lindsay Road. Located within the iconic post office complex on the major intersection connecting Lindsay Road, Ballinger Road and Burnett Street is this 50m2 office on the first floor.

The complex offers ample onsite car parking for staff and customers, and the location is so convenient you will never want to move again. The property has recently been renovated and fully air-conditioned. This is a rare opportunity to secure an affordable office space within the popular suburb.