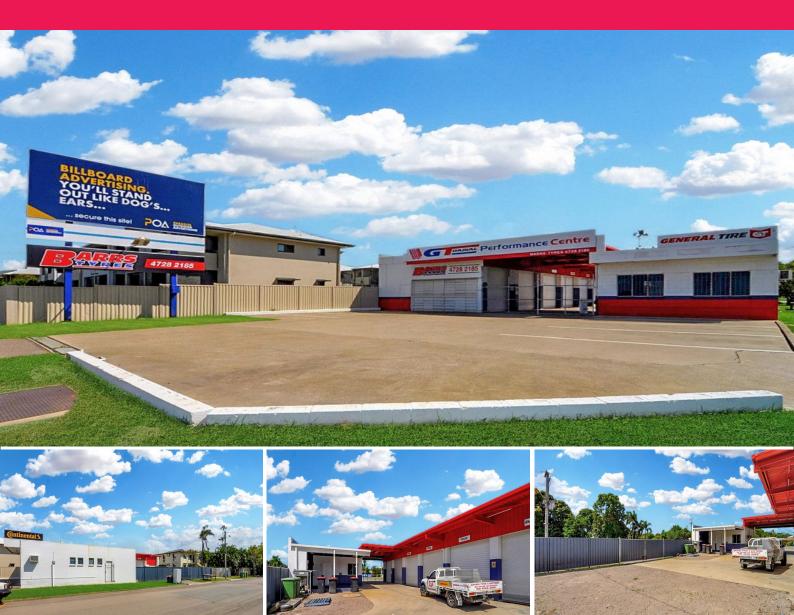

## 103 Bowen Road, Rosslea QLD 4812

## Bowen Road workshop & offices with drive thru access

103 Bowen Road has been home to several successful mechanical related businesses over the decades. The property would suit any light industrial user or even a drive through food and beverage operation.

Features include:

- 80 sqm air conditioned office and amenities
- 300 sqm workshop/warehouse
- 60 sqm of covered awnings
- Wash down bay with oil separator
- 10 car concrete car park
- Secure fenced yard with additional parking
- Subject to a short term lease at \$41,600 + GST