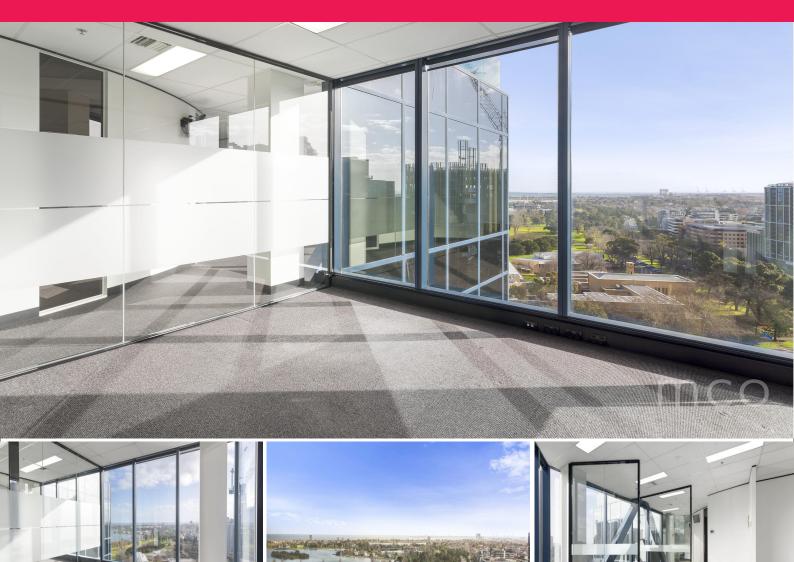

## A work environment to impress at the iconic St Kilda Rd Towers

A bright and inspiring office is available for lease at the iconic at St Kilda Rd Towers. Set against the floor to ceiling windows, this work area features four executive offices, a dedicated boardroom, two open plan areas for collaborative working, finished with a large kitchen area and private reception to greet clients. This stunning space is ideal for a dynamic team of up to 20 people.