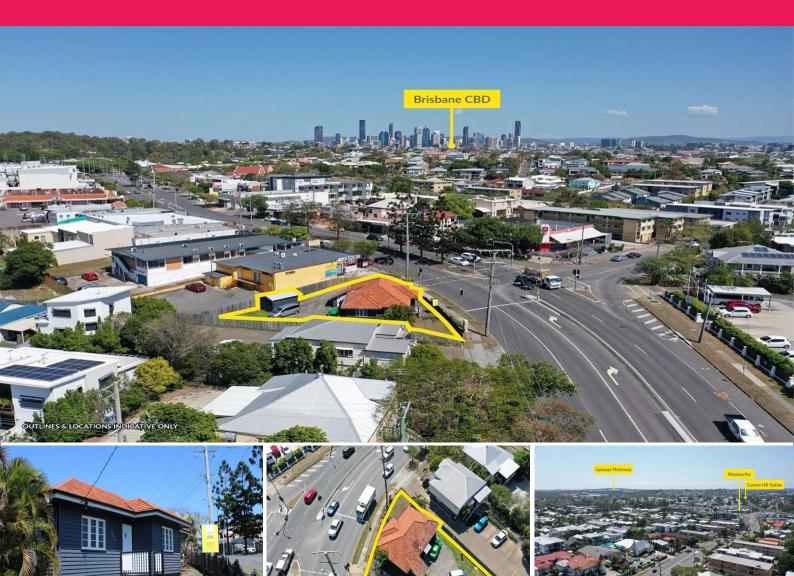

657 Wynnum Road, Morningside QLD 4170

## 90SQM\* OFFICE SPACE WITH MAIN ROAD EXPOSURE

- $90 \text{sqm}^*$  office space located on busy Wynnum Rd with excellent signage opportunities
- Layout consists of 5 partitioned office areas, small reception area and some storage  $\,$
- Includes functional Kitchen and Laundry/storage room
- Air-conditioned throughout
- Toilet amenities and shower
- Ample on site parking and single lock up garage