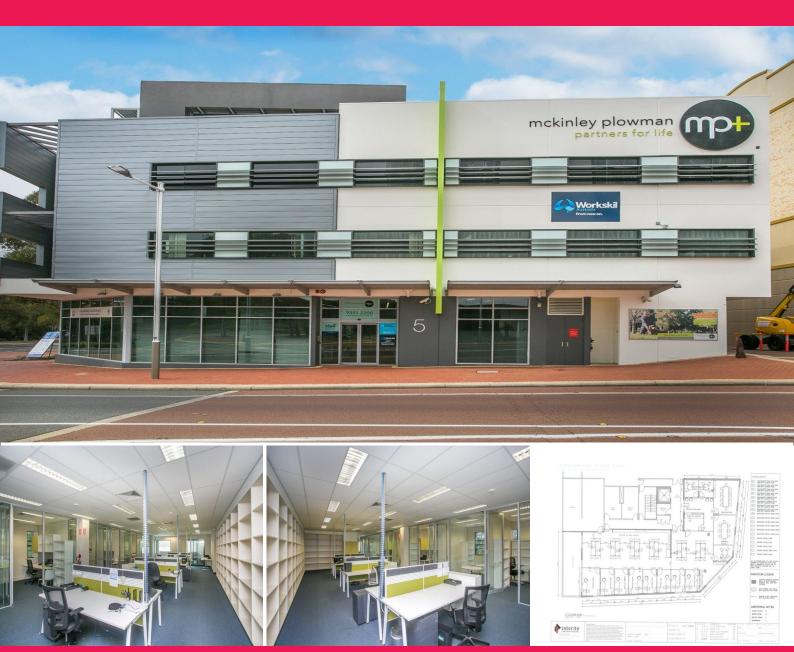

## First Floor, 5 Davidson Terrace, Joondalup WA 6027

## FULLY FITTED OUT AND EQUIPPED OFFICE

This is truly a unique opportunity to secure a half floor within one of Joondalup's premier office buildings.

Bathed in natural light from three elevations, the floor is fully fitted out, partitioned and cabled to the highest quality and standard.

With flexible options to take from 310sqm - 400sqm depending on a tenant's requirements, this property is ready to move into straight away.

Inspection will not disappoint and will impress.

Includes 6 undercover, secure car parking spaces.