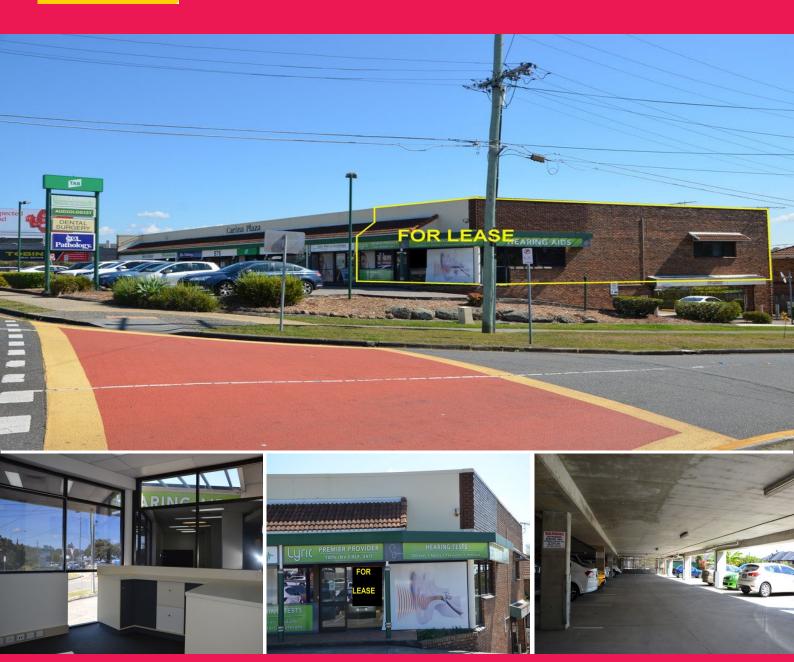

## A/876 Old Cleveland Road, Carina QLD 4152

## Carina Retail - Old Cleveland Road

Medical, retail & food service tenants are well suited to this end unit offering street corner exposure on the outbound side of Old Cleveland Road. Other features include:

- \* On site parking for 39 vehicles includes shop level & basement parking
- \* Neighbouring tenants are generally medical related and a TAB
- \* Wide street frontage to Old Cleveland Road
- \* Presently set up as reception with consultancy rooms
- \* The Owners are receptive to altering the fit out
- \* Suited to food service type tenants.

Tenancy plan available on request

Outgoings: Included in Rent

Retail

FOR LEASE

159sqm

Raine&Horne. Commercial