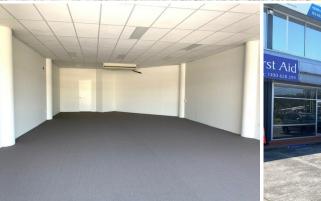

At approx. 103sqm of ground floor space with a large modern glass frontage and excellent lighting throughout, this shop offers superb main road exposure and great signage opportunities.

Take advantage of this busy location!!!

All information contain

Retail

FOR LEASE

103sqm