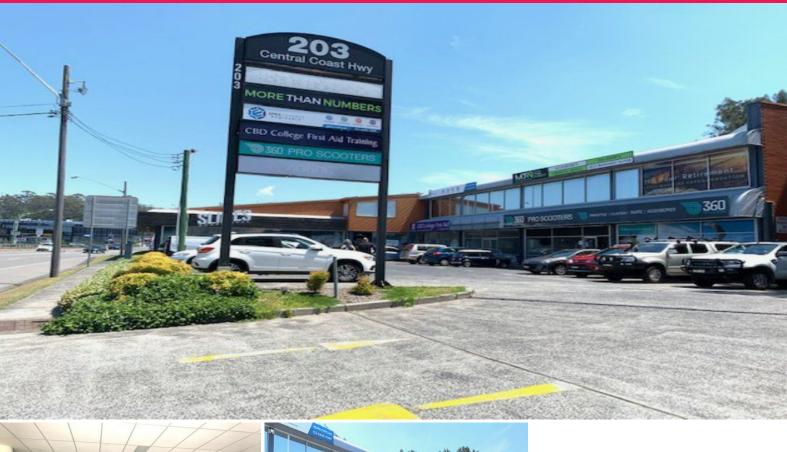

## 3/203 The Entrance Road, Erina NSW 2250

## LOCATION ..... LOCATION ..... LOCATION ......

This is a great opportunity to secure a high exposure site at a modest rental.

It will suit a variety of businesses including professional services and retail.

At approx. 103sqm of ground floor space with a large modern glass frontage and excellent lighting throughout, this shop offers superb main road exposure and great signage opportunities.

Take advantage of this busy location!!!