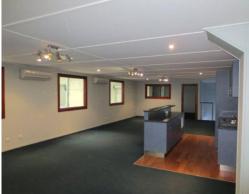

## 796sqm Modern Multi-Functional Tilt Panel Building with Hardstand

This industrial building is located on Capalaba's busy Neumann Road and inspection will not disappoint.

- \* 40sqm small reception and amenities on ground floor
- $^{\star}$  100sqm fully air conditioned corporate style mezzanine office with central kitchen
- \* 656sqm clear span warehouse with plenty of natural light
- \* Two roller doors at front of warehouse
- \* Rear roller door for cross flow ventilation
- \* Approx 75sqm hardstand at rear of building
- \* Heaps of three phase power
- \* Container friendly site
- \* Fully secure lockup compound
- \* Will suit warehousing or manufacturing
- \* For Sale @ \$1,800,000