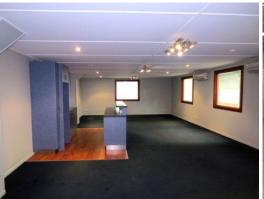

## 796sqm Modern Multi-Functional Tilt Panel Building with Hardstand

This industrial building is located on Capalaba's busy Neumann Road and inspection will not disappoint.

- \* 40sqm small reception and amenities on ground floor
- $^{\star}$  100sqm fully air conditioned corporate style mezzanine office with central kitchen
- \* 656sqm clear span warehouse with plenty of natural light
- \* Two roller doors at front of warehouse
- \* Rear roller door for cross flow ventilation
- \* Approx 75sqm hardstand at rear of building
- \* Heaps of three phase power
- \* Container friendly site
- \* Fully secure lockup compound
- \* Will suit warehousing or manufacturing
- \* For Sale @ \$1,800,000