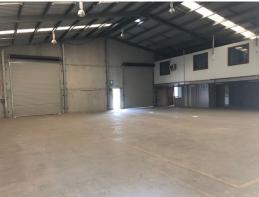

## 796sqm Modern Multi-Functional Tilt Panel Building with Hardstand

This industrial building is located on Capalaba's busy Neumann Road and inspection will not disappoint.

- \* 40sqm small reception and amenities on ground floor
- $^{\star}$  100sqm fully air conditioned corporate style mezzanine office with central kitchen
- \* 656sqm clear span warehouse with plenty of natural light
- \* Two roller doors at front of warehouse
- \* Rear roller door for cross flow ventilation
- \* Approx 75sqm hardstand at rear of building
- \* Heaps of three phase power
- \* Container friendly site
- \* Fully secure lockup compound
- \* Will suit warehousing or manufacturing
- \* For Sale @ \$1,800,000