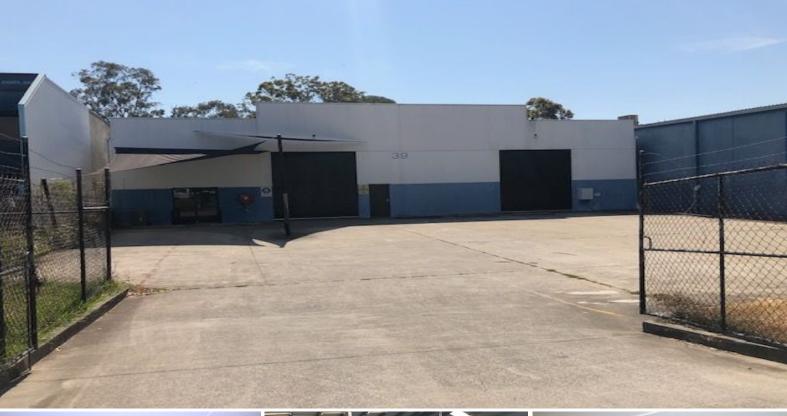

## 796sqm Modern Multi-Functional Tilt Panel Building with Hardstand

This industrial building is located on Capalaba's busy Neumann Road and inspection will not disappoint.

- \* 40sqm small reception and amenities on ground floor
- $^{\star}$  100sqm fully air conditioned corporate style mezzanine office with central kitchen
- \* 656sqm clear span warehouse with plenty of natural light
- \* Two roller doors at front of warehouse
- \* Rear roller door for cross flow ventilation
- \* Approx 75sqm hardstand at rear of building
- \* Heaps of three phase power
- \* Container friendly site
- \* Fully secure lockup compound
- \* Will suit warehousing or manufacturing
- \* For Sale @ \$1,800,000

Industrial

FOR LEASE

SALE: \$1.8m + GST LEASE: \$8500pm + Outs + GST 796sqm