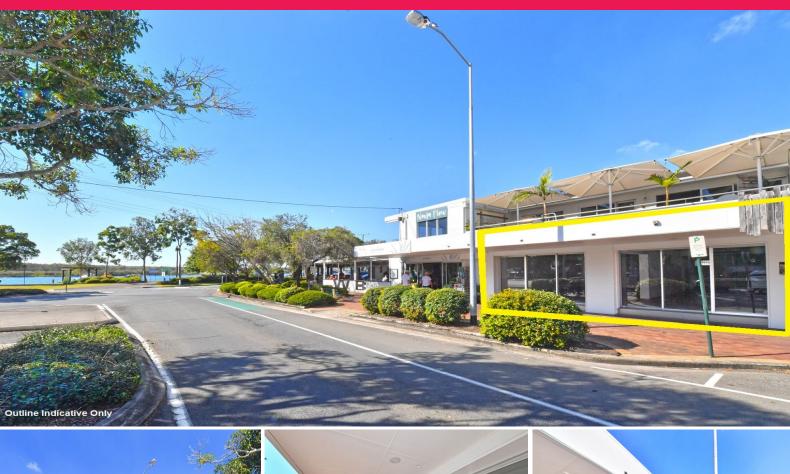

#### Noosaville Restaurant / Bar

- + 144 sq m (approx) internal area plus undercover outdoor area
- + Flexible tenancy, could potentially be split in half for the right operator
- Existing liquor license available for transfer to new tenant
- + Grease trap access
- + Suitable for restaurant / bar / retail use
- + Fully refurbished with new timber look flooring, track and LED lighting and air conditioning systems
- + Join other successful restaurant operators within the complex:

Retail FOR LEASE

144sqm