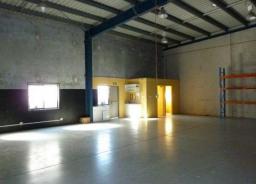

- \* Reception and two air conditioned offices on ground floor
- \* 35sqm (approx) air conditioned open plan office on first floor
- \* 215sqm (approx) of clear span warehouse
- \* Five allocated carparks in secure lockup compound
- \* Container friendly site
- \* Excellent courier and truck access
- \* Pricing excludes outgoings (approx \$500pm) and GST