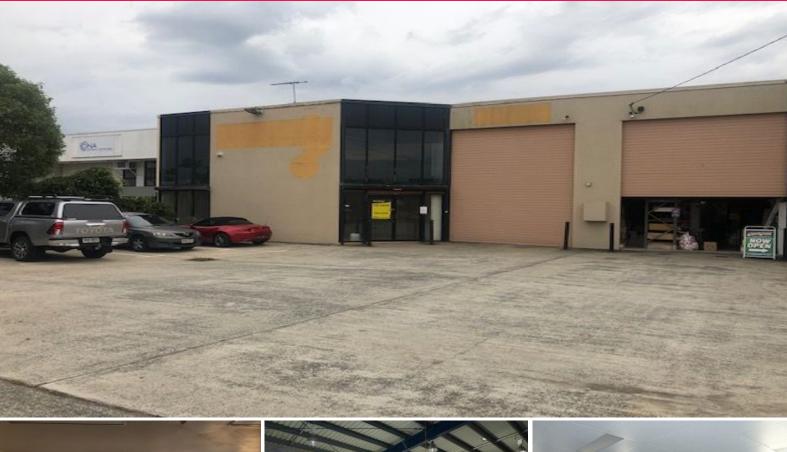

## 280sqm Duplex Industrial Unit with Excellent Access

This modern, well appointed tilt panel unit is located in the heart of Capalaba's industrial precinct, just off busy Redland Bay Road. Features include:

- \* Reception and two air conditioned offices on ground floor
- \* 35sqm (approx) air conditioned open plan office on first floor
- \* 215sqm (approx) of clear span warehouse
- \* Five allocated carparks in secure lockup compound
- \* Container friendly site
- \* Excellent courier and truck access
- \* Pricing excludes outgoings (approx \$500pm) and GST