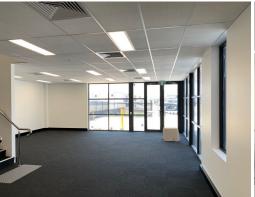

The property benefits from its position on the corner of a horseshoe road giving great access for trucks and containers.

Property Details:

• 206 sqm two level office (103 sqm each)

• 1,302 sqm Warehouse • 1,508 sqm Total build area • 2,235 sqm Land area • Motorised garrison fencing