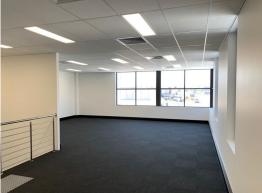

The property benefits from its position on the corner of a horseshoe road giving great access for trucks and containers.

Property Details:

• 206 sqm two level office (103 sqm each)

• 1,302 sqm Warehouse • 1,508 sqm Total build area • 2,235 sqm Land area • Motorised garrison fencing