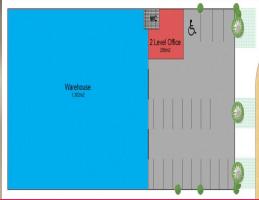

The property benefits from its position on the corner of a horseshoe road giving great access for trucks and containers.

Property Details:

• 206 sqm two level office (103 sqm each)

• 1,302 sqm Warehouse • 1,508 sqm Total build area • 2,235 sqm Land area • Motorised garrison fencing