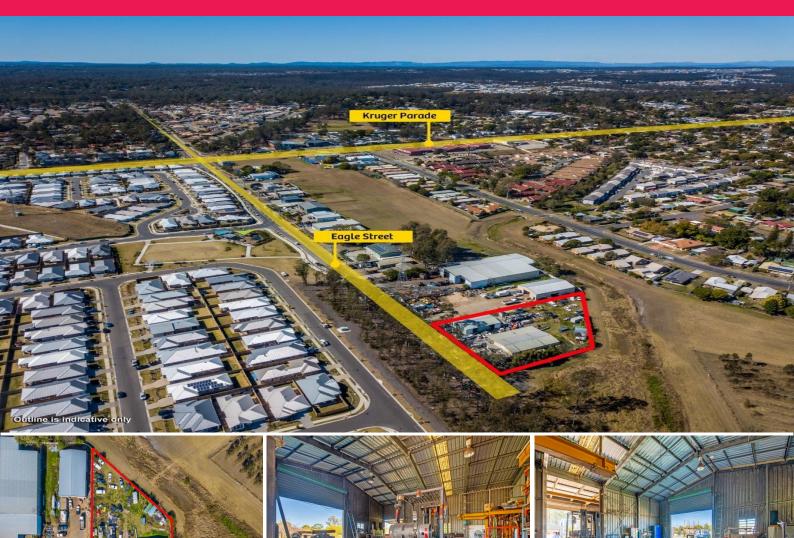

## **Price Reduced? Owners Instructions Are To Sell**

Raine & Horne Commercial is pleased to present 140 & 142 Eagle Street, Redbank Plains.

The property is approximately located 12 radial kilometres from Ipswich CBD and 35 kilometres south-west of Brisbane's CBD. This location is attractive for businesses which require excellent access to the CBD, major surrounding infrastructure and to Westerns Suburbs.

- Two lots offered for sale, totalling 3,527sqm
- Can be sold separately Lot 140 or Lot 142, or purchased in one line
- Lot 140 1,983sqm and Lot 142 1,544sqm
- Two buildings 260\*sqm & 495\*sqm

Industrial FOR SALE \$600,000 - \$1,150,000 755sqm