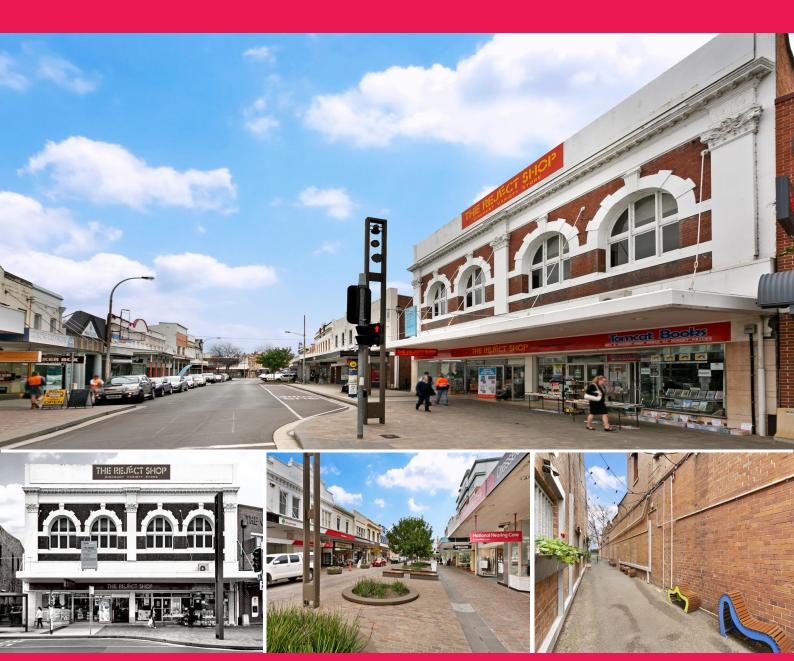

## First Floor/424 High, Maitland NSW 2320

## **Prime CBD Location**

With it's first-floor vantage point, the open plan premises receives a large amount of natural light and is located at the start of the newly refurbished Levee precinct.

The property lends itself to a first class office or studio (stca) with its ease of parking and access to public transport.

- ? Open plan layout
- ? Ducted air-conditioning
- ? Allocated car parking
- ? Shower and toilet amenities
- ? Kitchen facilities
- ? Private offices
- ? Flexible lease

Other
FOR LEASE
Contact Agent

283sqm