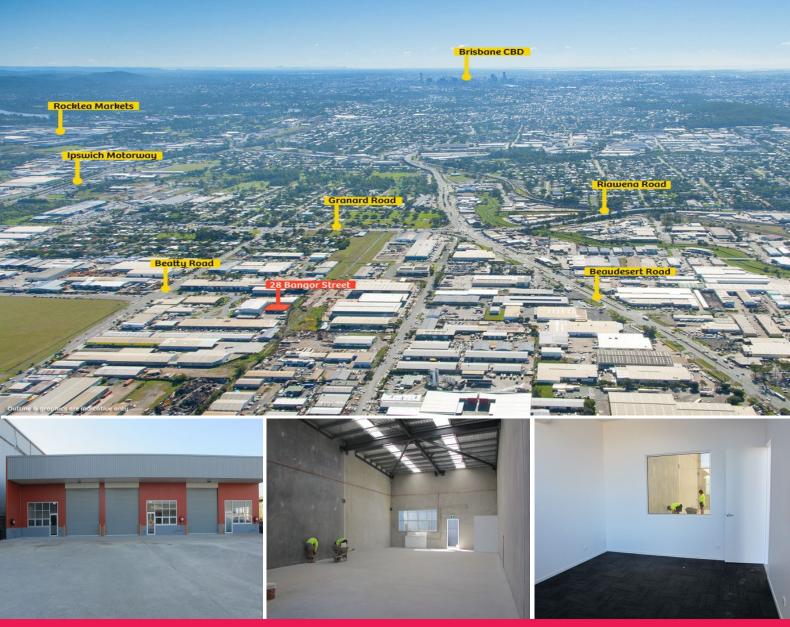

## **Brand New Archerfield Unit**

- \* 210sqm new concrete tilt panel tenancy in great location
- \* 185sqm of warehouse with up to 7 metre internal height
- \* Access via a wide container height roller door
- \* 25sqm of air-conditioned ground floor office space
- \* Unit has it's own Toilet with Shower plus Kitchenette
- \* 3 Phase power to board & 240v Power available
- \* Unit has direct access onto large concrete hardstand area
- \* Excellent location only minutes to the Ipswich Motorway
- \* Property was not affected by 2011 floods
- \* Available September 2019

Where else can you get a brand new unit in Archerfield?

Outgoings: Paid by Tena

Industrial

FOR LEASE

210sqm