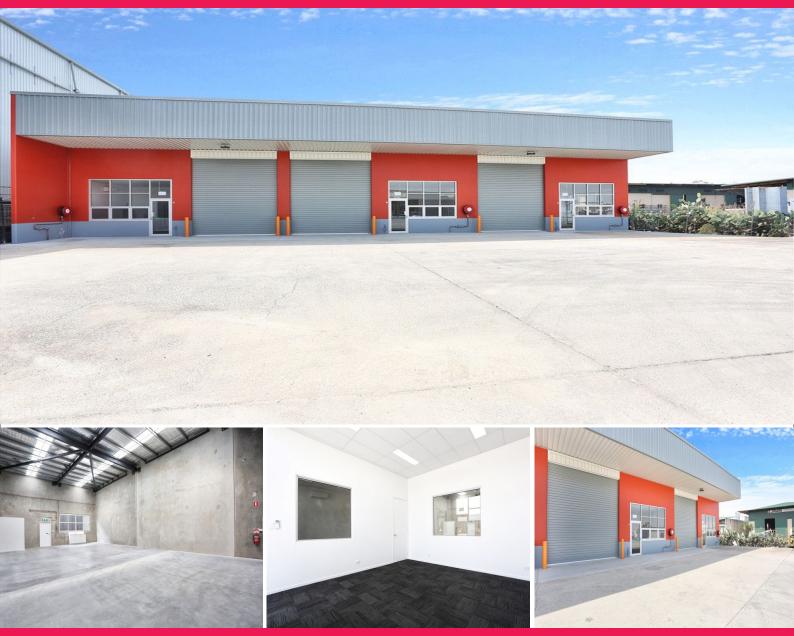

## **Brand New Archerfield Unit**

- \* 210sqm new concrete tilt panel tenancy in great location
- \* 185sqm of warehouse with up to 7 metre internal height
- \* Access via a wide container height roller door
- \* 25sqm of air-conditioned ground floor office space
- \* Unit has it's own Toilet with Shower plus Kitchenette
- \* 3 Phase power to board & 240v Power available
- \* Unit has direct access onto large concrete hardstand area
- \* Excellent location only minutes to the Ipswich Motorway
- \* Property was not affected by 2011 floods
- \* Available now

Where else can you get a brand new unit in Archerfield?

Outgoings: Paid by Tena

Industrial

FOR LEASE

\$26,250 p/a Net

210sqm