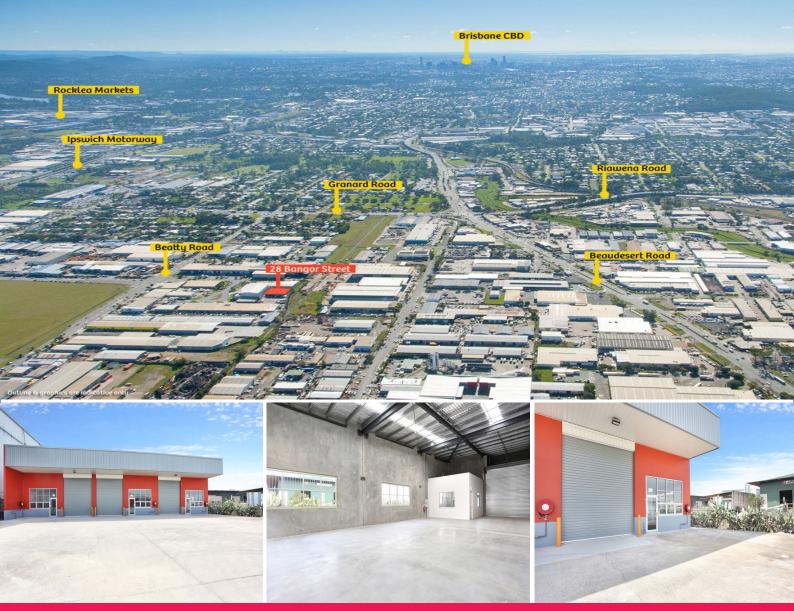

## 19/28 Bangor Street, Archerfield QLD 4108

## **Brand New Archerfield Unit...Hot Off The Press**

- \* New 210sqm concrete tilt panel tenancy in great location
- \* 185sqm of warehouse with up to 7 metre internal height
- \* Access via a wide container height roller door
- \* 25sqm of air-conditioned ground floor office space
- \* Unit has it's own Toilet with Shower plus Kitchenette
- \* 3 Phase power to board & 240v Power available
- \* Unit 19 has exclusive access to an 89sqm storage yard
- \* Unit has direct access onto large concrete hardstand area
- \* Excellent location only minutes to the Ipswich Motorway
- \* Property was not affected by 2011 floods
- \* Available now