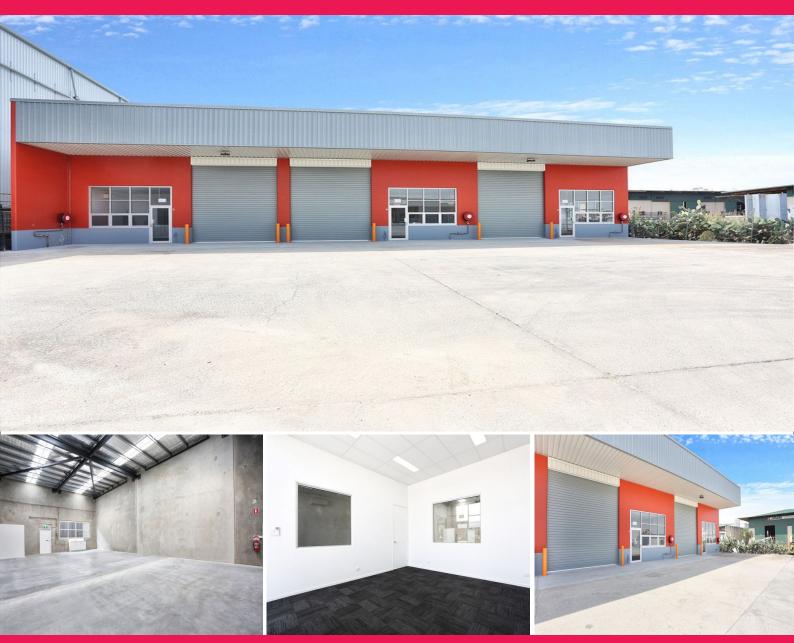

## **Brand New Archerfield Unit... Your Choice of 2**

- \* Each unit is new 210sqm concrete tilt panel
- \* 185sqm of warehouse with up to 7 metre internal height
- \* Access via a wide container height roller door
- \* 25sqm of air-conditioned ground floor office space
- \* Unit has it's own Toilet with Shower plus Kitchenette
- \* 3 Phase power to board & 240v Power available
- \* Unit has direct access onto large concrete hardstand area
- \* Excellent location only minutes to the Ipswich Motorway
- \* Property was not affected by 2011 floods
- \* Available now