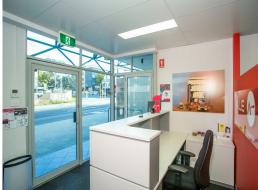

## **GROUND FLOOR - STREET FRONT OFFICES**

Professionally Presented Office with Signage & Exposure

Property Features: • Area: 113sqm • Car bays: 2

• Massive amount of natural light • Ground floor / Street front unit

• Partitioned: 1 office / boardroom / large open plan area / reception &

admin area.

• Central location

• Easy access to: CAT Bus, Train station & CBD

• Cafes & amenity close by

Rent: \$22,000 p.a. Plus

Offices