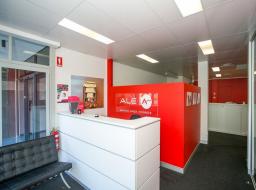

## **GROUND FLOOR - STREET FRONT OFFICES**

Professionally Presented Office with Signage & Exposure

Property Features: • Area: 113sqm • Car bays: 2

• Massive amount of natural light • Ground floor / Street front unit

• Partitioned: 1 office / boardroom / large open plan area / reception &

admin area.

• Central location

• Easy access to: CAT Bus, Train station & CBD

• Cafes & amenity close by

Rent: \$22,000 p.a. Plus

Offices