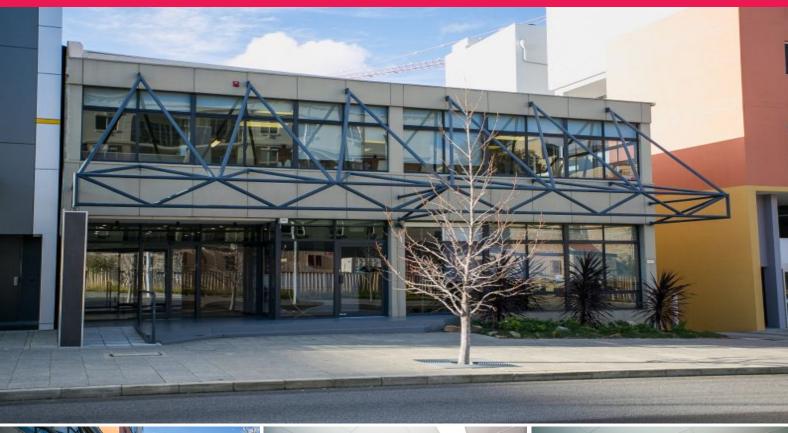

## **GROUND FLOOR - STREET FRONT OFFICES**

Professionally Presented Office with Signage & Exposure

Property Features: • Area: 113sqm • Car bays: 2

• Massive amount of natural light • Ground floor / Street front unit

• Partitioned: 1 office / boardroom / large open plan area / reception &

admin area.

• Central location

• Easy access to: CAT Bus, Train station & CBD

• Cafes & amenity close by

Rent: \$22,000 p.a. Plus

Offices

FOR LEASE

\$22,000 p.a. plus Outgoings and GST

113sqm

Raine&Horne. Commercial