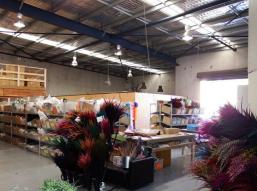

## MODERN WAREHOUSE KINCUMBER

This industrial unit is situated in the Kincumber Industrial hub with immediate proximity to Terrigal, Avoca and Erina. The unit combines high clearance warehouse with modern, air-conditioned office.

- Total floor area 430sqm
- double roller door
- Rear lane access
- 6 exclusive car spaces and additional customer parking
- Dual street frontage roller door access
- Long term lease offered
- Modern office / Reception Air conditioned