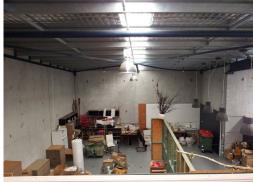

## MODERN WAREHOUSE KINCUMBER

This industrial unit is situated in the Kincumber Industrial hub with immediate proximity to Terrigal, Avoca and Erina. The unit combines high clearance warehouse with modern, air-conditioned office.

- Total floor area 430sqm
- double roller door
- Rear lane access
- 6 exclusive car spaces and additional customer parking
- Dual street frontage roller door access
- Long term lease offered
- Modern office / Reception Air conditioned