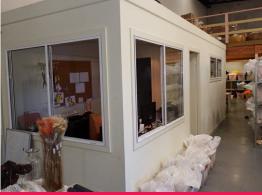

## MODERN WAREHOUSE KINCUMBER

This industrial unit is situated in the Kincumber Industrial hub with immediate proximity to Terrigal, Avoca and Erina. The unit combines high clearance warehouse with modern, air-conditioned office.

- Total floor area 430sqm
- double roller door
- Rear lane access
- 6 exclusive car spaces and additional customer parking
- Dual street frontage roller door access
- Long term lease offered
- Modern office / Reception Air conditioned