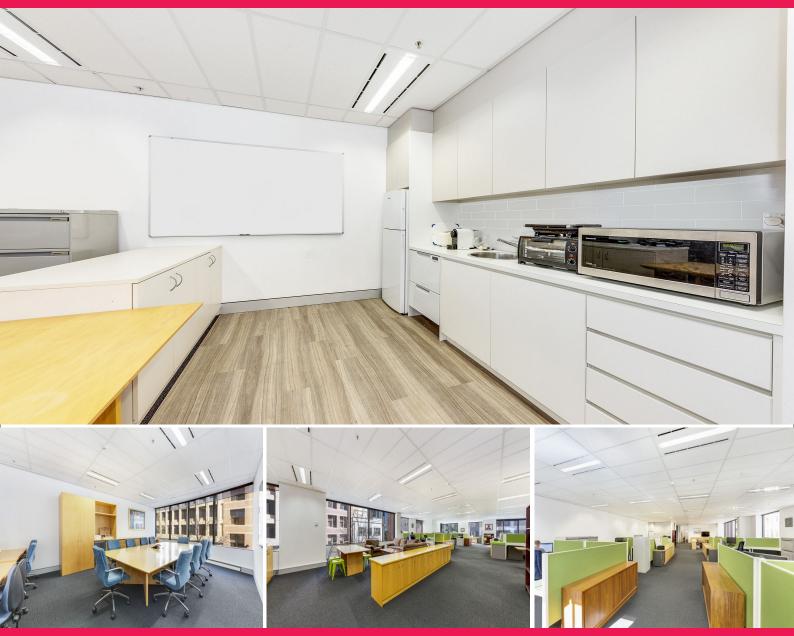

## Assignment or new direct lease

66 Clarence Street is a 13 storey office tower, comprising basement level secure parking, ground floor retail and 11 floors of office accommodation. Secure under cover parking and end of trip facilities in basement. Short walk to Martin place and Barangaroo

- Situated on the North East corner with light on 2 sides
- Existing fit out in place with reception, meeting room, boardroom
- Adequate room for 24 26 staff in open plan
- Assign current lease to 28 Feb 2022 or potential longer direct lease