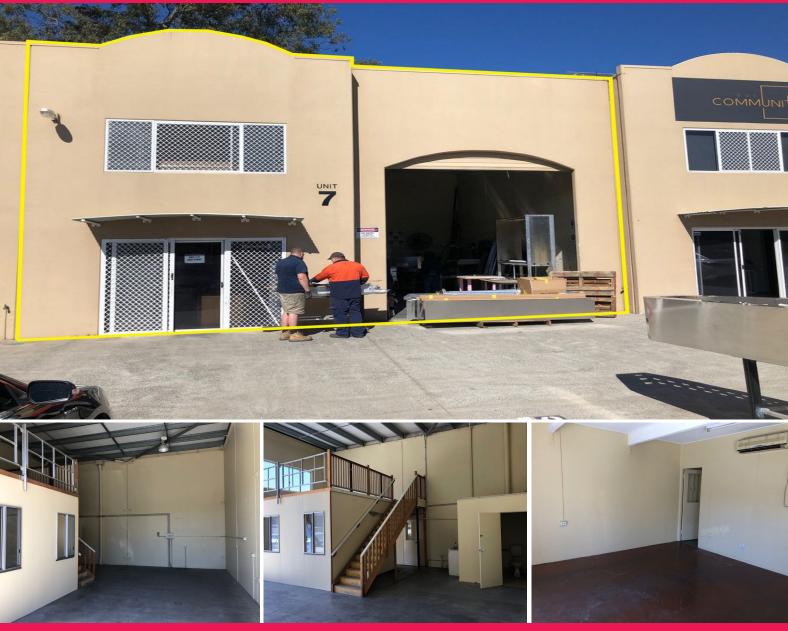

## Ray White. Commercial

7/17 Indy Court, Carrara QLD 4211

## AFFORDABLE WAREHOUSE SPACE - \$429 PW GROSS + GST

This industrial warehouse/office is centrally located in Carrara, featuring excellent access north and south on the M1.

- Area 103m2\*
- Air-conditioned office
- High clearance roller door
- Toilet and kitchenette
- Mezzanine storageOnsite parking

\*approximately

For further information or to arrange an inspection please call Sam Riley on 0409 490 581 or sam.riley@raywhite.c

Industrial FOR LEASE

103sqm

Ray White. Commercial