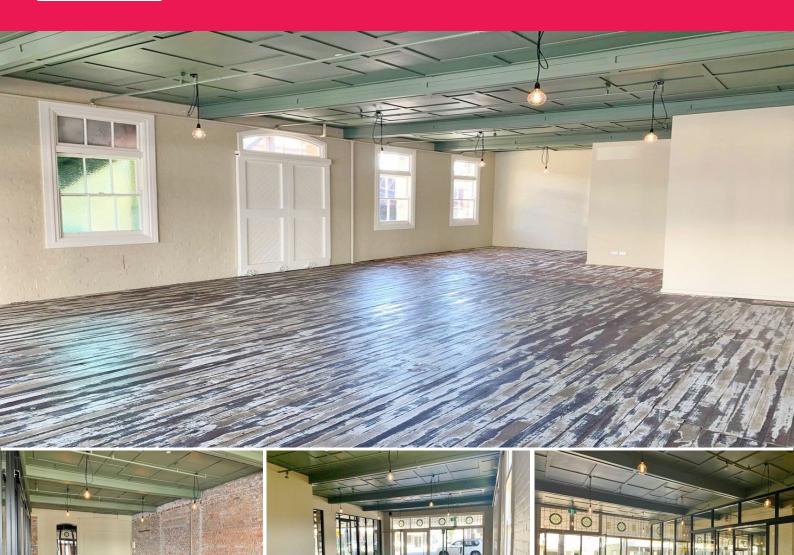

## 2 x Newly Refurbished Tenancies Available with Street Frontage & Maximum Exposur

Exciting opportunity now available for two street frontage tenancies in the newly refurbished Old Flour Mill Building in the Ipswich CBD.

The iconic Old Flour Mill Building is a well known, historic building situated in the trendy "Top of Town" precinct and has undergone renovations to give it a fresh new look!

- Shop 4:  $65\text{m2}^*$  tenancy, suitable for a wide range of businesses.
- Air-conditioning will be included.
- Excellent exposure wi