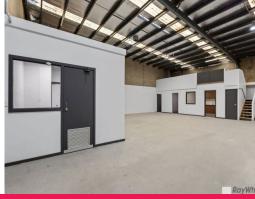

Property Features Include:

- Total building area | 270m2 approx.
- Plus further mezzanine storage | 20m2
- High Clearance Wareho

Industrial FOR LEASE

270sqm