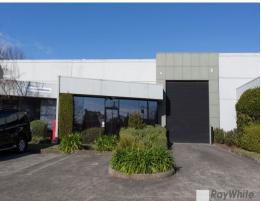

## Recently Refurbished Warehouse / Office ? Securely Gated Estate!

This recently renovated factory is located in one of Boronia's securely gated and well presented industrial estates and situated only moments from major arterials such as Burwood Hwy & Scoresby Road.

Property Features Include:

- Total building area | 270m2 approx.
- Plus further mezzanine storage | 20m2
- High Clearance Wareho

Industrial FOR LEASE

270sqm