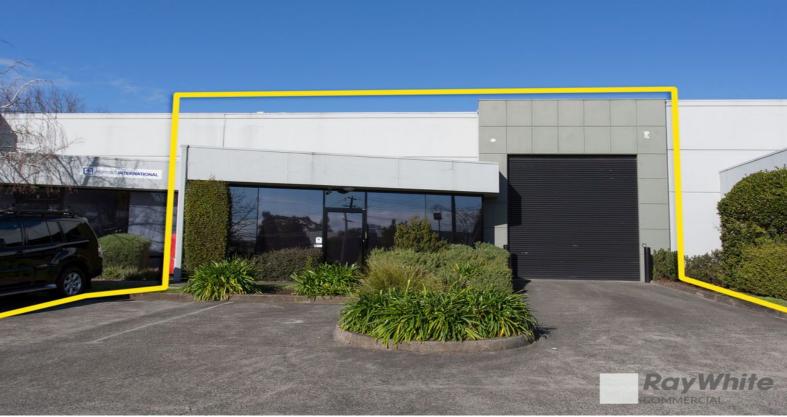

## Recently Refurbished Warehouse / Office ? Securely Gated Estate!

This recently renovated factory is located in one of Boronia's securely gated and well presented industrial estates and situated only moments from major arterials such as Burwood Hwy & Scoresby Road.

Staff amenities have been recently refurbished including kitchen, lunch room, M/F toilets and ground floor office area comprising of a quality reception, partitioned offices and boardroom. All the hard work is done and ready for you to move right in!

Property Features Include:

- Total building area | 270m2 approx.
- Plus further mezzanine storage | 20m2
- High Clearance Wareho

Industrial FOR LEASE

270sqm