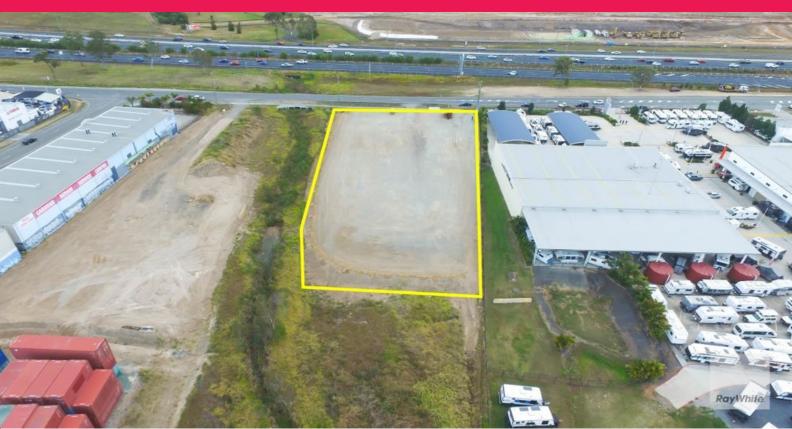

## **Secure Hardstand with High Exposure**

Ray White Commercial Northern Corridor Group is pleased to offer 186 Bruce Highway Eastern Service Road, Burpengary for Lease.

- 4,000m2 secure fenced hardstand for lease
- Option to take half
- Two gate access and easy access for trucks
- Quick and easy access to Bruce Highway
- High exposure with signage opportunity to Bruce Highway