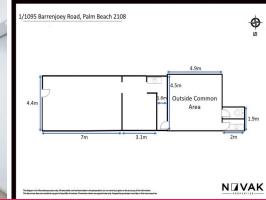

1/1095 Barrenjoey Road, Palm Beach NSW 2108

## OPPORTUNITY FOR ALL ON THE ENTRANCE OF PALM BEACH

| Net Floor Area 49m2

| 4.4m glass frontage

| Fantastic natural lights throughout

| Great exposure onto Barrenjoey Road

| Spacious and flexible open floor plan