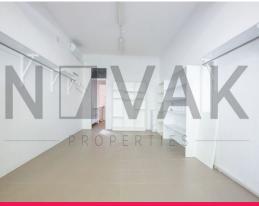

## OPPORTUNITY FOR ALL ON THE ENTRANCE OF PALM BEACH

| Net Floor Area 49m2

| 4.4m glass frontage

| Fantastic natural lights throughout

| Great exposure onto Barrenjoey Road

| Spacious and flexible open floor plan

| Internal kitchenette facilities and plumbing

| Plumbing access throughout property

| Rear lane accessibili

Retail

FOR LEASE

49sqm

Mark\_\_ Novak

0421111111