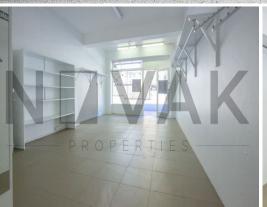

## OPPORTUNITY FOR ALL ON THE ENTRANCE OF PALM BEACH

| Net Floor Area 49m2

| 4.4m glass frontage

| Fantastic natural lights throughout

| Great exposure onto Barrenjoey Road

| Spacious and flexible open floor plan

| Internal kitchenette facilities and plumbing

| Plumbing access throughout property

| Rear lane accessibili

Retail

FOR LEASE

49sqm

Mark\_\_ Novak

0421111111