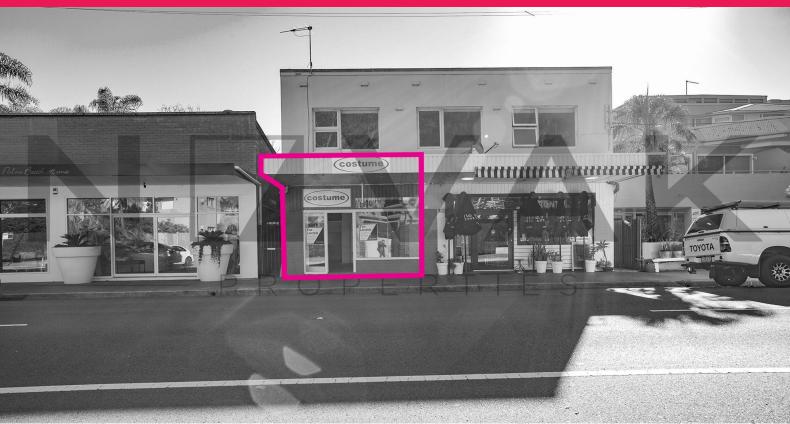

1/1095 Barrenjoey Road, Palm Beach NSW 2108

## OPPORTUNITY FOR ALL ON THE ENTRANCE OF PALM BEACH

| Net Floor Area 49m2

| 4.4m glass frontage

| Fantastic natural lights throughout

| Great exposure onto Barrenjoey Road

| Spacious and flexible open floor plan

| Take advantage of local businesses

| Power point abundance - plug in and play

| Register into booming summer trades

| Light box signage present

| Fully tiled warm shell premise

| Grease trap and exhaust opportunities