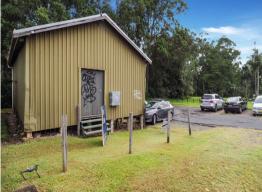

An 89m2 (approx) shed is currently sited on the block, ideal for interim storage while development plans are finalised.

A site only limited by your imagination and council considerations, this is a never to be repeated acquisition in the highly desirable CBD precinct.