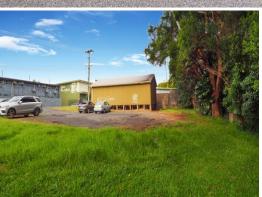

An 89m2 (approx) shed is currently sited on the block, ideal for interim storage while development plans are finalised.

A site only limited by your imagination and council considerations, this is a never to be repeated acquisition in the highly desirable CBD precinct.