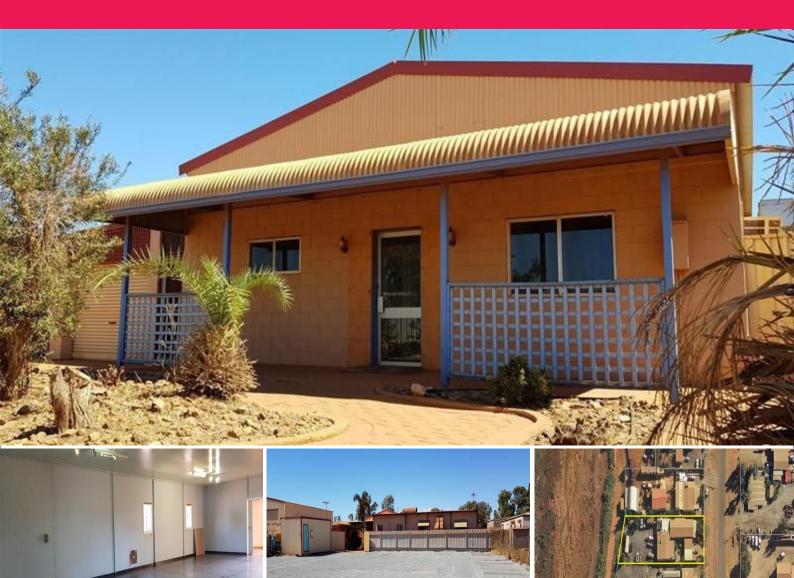

## 21 Leehey Street, Wedgefield WA 6721

## A must see property - so many possibilities!!

Welcome to 21 Leehey Street this unique property has been well designed, making great use of the 1717sqm of land. Not only does it offer a fully air conditioned large open plan showroom complete with reception area, two separate offices and bathroom but it also offers quality accommodation options and a hardstand yard. Properties of this calibre and versatility do not come around very often, you will need to be quick to secure this fantastic opportunity.

Property features: 1717 sqm (approx.) yard 241sqm (approx.) Office/Showroom 4 x 1 quality caretakers' accommodation Additional 1-bedroom, 1 bathroom unit Additional storage con Offices FOR LEASE