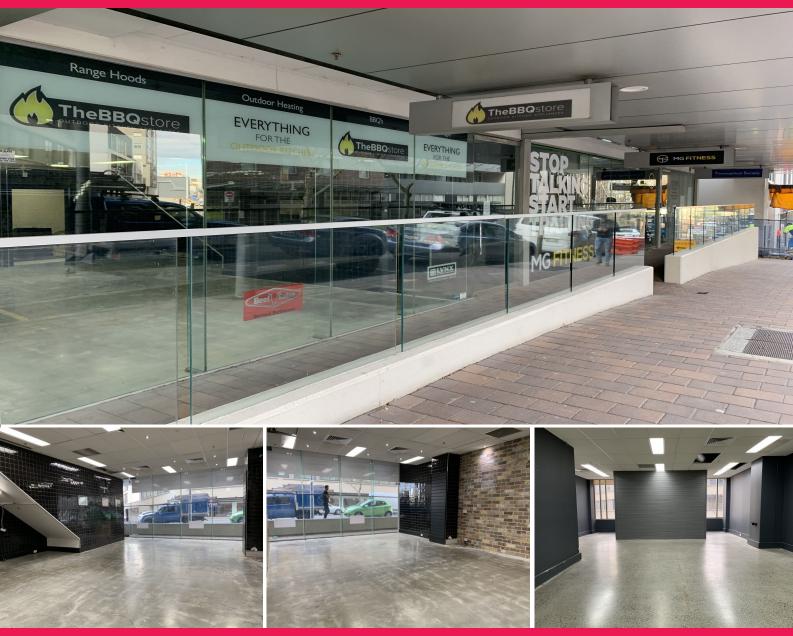

## St Leonards Retail/Office

Ground floor strata retail or office space in St Leonards. Great exposure to Albany Street and near Pacific Highway. Split level space offers the opportunity to sub-divide into two separate self contained tenancies as other neighbours have done already.

Property features include:

Split Level versatile space Great exposure to the street 3 car spaces on title Fantastic investment opportunity Within modern strata complex Close to Mirvac's St Leonards Square 500m from St Leonards S Retail