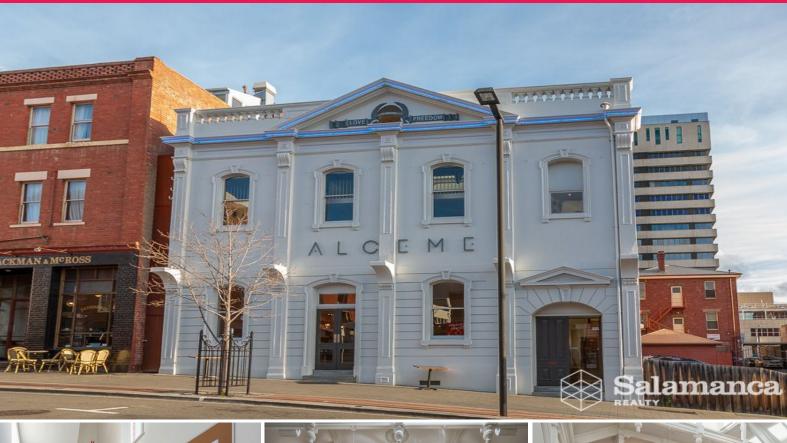

6 Victoria Street, Hobart TAS 7000

## A STUNNINGLY UNIQUE FULLY LEASED CBD INVESTMENT

For Sale by Expressions of Interest

• Superb position within Hobart's prime CBD professional, government and medical precinct

• Fully leased 'multi-tenanted' investment on 5 levels • Six brand new leases returning substantial net income • Sensitively refurbished to the highest standard of fit-out & design using the very best of materials & technical service facilities

• Land Area - 242m2 Approx. Building Area - 525m2

• Zoned 'Central Business'- HCC Interim Planning Scheme (2015) A rare opportunity to invest in the booming 'health & wellbeing' industry

Retail

FOR SALE

525sqm