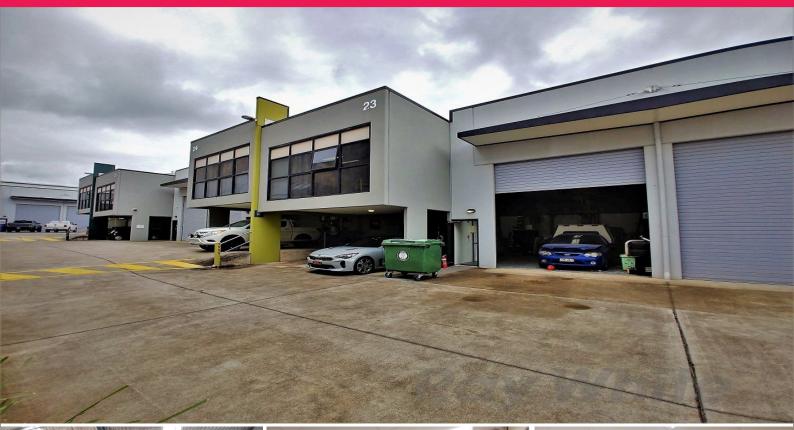

## 23/25 Ingleston Road, Tingalpa QLD 4173

## **HIGHLY SOUGHT AFTER 163sqm\* INDUSTRIAL INVESTMENT**

- 163sqm\* functional office/ warehouse
- Fresh 2+1 year lease to Espresso Repairman Pty Ltd paying \$36,000p.a.
- + GST Gross http://espressorepairman.com.au/services.html
- Commencement date of 01/09/2019
- 3% rent review & 3 month security bond (\$9,900)

-  $37 \mbox{sqm}^{\star}$  air-conditioned, carpeted open plan office, cabling, blinds, windows that open

- 126sqm\* warehouse, electric container height roller door, 3 phase power, great natural light, insulated roof

Industrial FOR SALE

163sqm