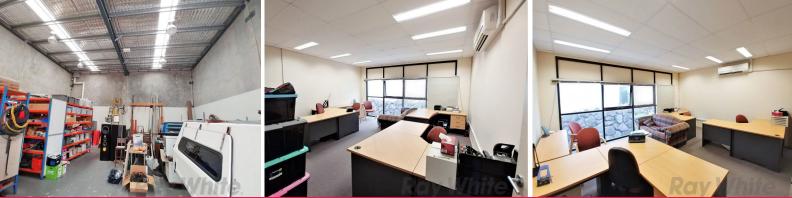

## **HIGHLY SOUGHT AFTER 163sqm\* INDUSTRIAL INVESTMENT**

- 163sqm\* functional office/ warehouse
- Fresh 2+1 year lease to Espresso Repairman Pty Ltd paying \$36,000p.a.
- + GST Gross http://espressorepairman.com.au/services.html
- Commencement date of 01/09/2019
- 3% rent review & 3 month security bond (\$9,900)

-  $37 \mbox{sqm}^{\star}$  air-conditioned, carpeted open plan office, cabling, blinds, windows that open

- 126sqm\* warehouse, electric container height roller door, 3 phase power, great natural light, insulated roof