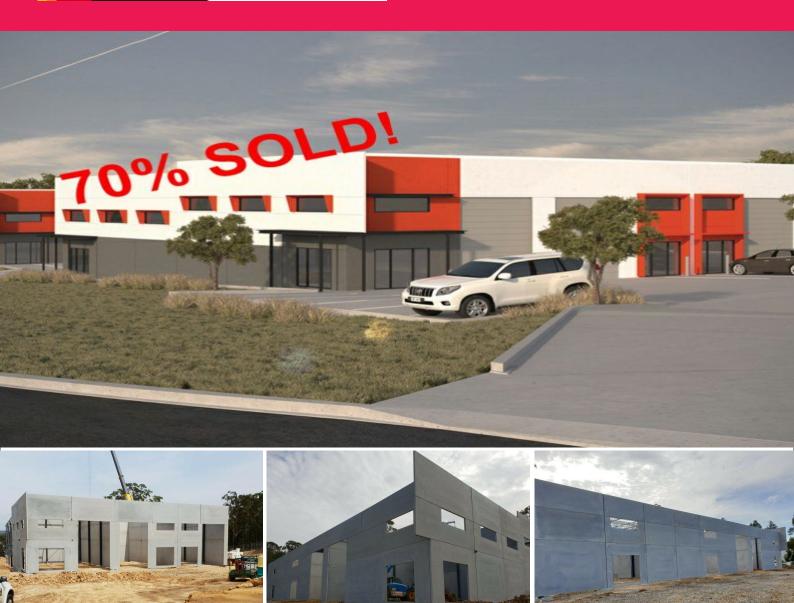

## ARCHITECT DESIGN INDUSTRIAL UNITS

Tilt panel construction with high clearance roller door access.

The position couldn't be better. Located at the Sparks Road off ramp to the M1 Motorway, which is undergoing a major upgrade.

Backed by the north and west connect tunnels.

This infrastructure investment by the government is to cater for future population growth of the Central Coast.

The unit is approx. 181m2\* and has a DA approved mezzanine, should you want to build it now or later.