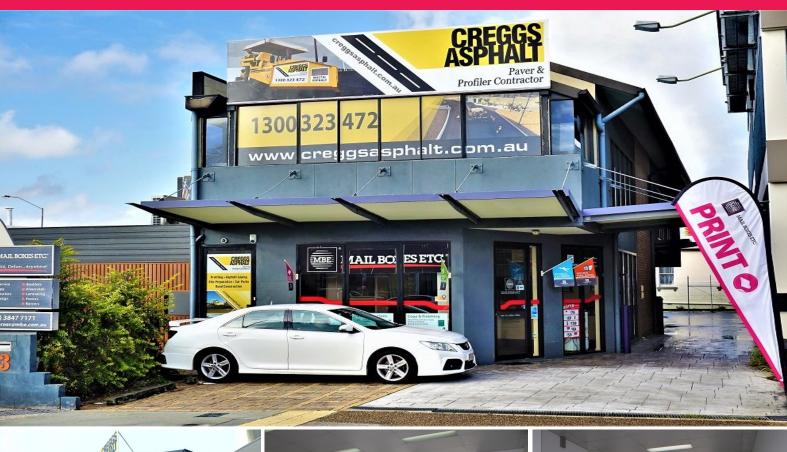

A/63 Old Cleveland Road, Stones Corner QLD 4120

## 95sqm\* Ground Floor Retail/Office Space with Main Road Exposure

- 95sqm\* Ground floor Retail/Office Space situated on busy Old Cleveland Road
- Close proximity to Stones Corner bus terminal
- Open plan layout to suit a variety of different uses
- 2 exclusive on site secured Car Parks
- Includes Kitchenette and exclusive use Toilet amenities