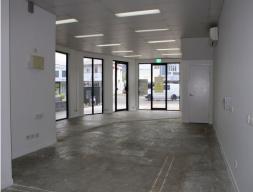

## 95sqm\* Ground Floor Retail/Office Space with Main Road Exposure

- 95sqm\* Ground floor Retail/Office Space situated on busy Old Cleveland Road
- Close proximity to Stones Corner bus terminal
- Open plan layout to suit a variety of different uses
- 2 exclusive on site secured Car Parks
- Includes Kitchenette and exclusive use Toilet amenities