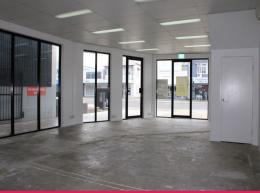

## 95sqm\* Ground Floor Retail/Office Space with Main Road Exposure

- 95sqm\* Ground floor Retail/Office Space situated on busy Old Cleveland Road
- Close proximity to Stones Corner bus terminal
- Open plan layout to suit a variety of different uses
- 2 exclusive on site secured Car Parks
- Includes Kitchenette and exclusive use Toilet amenities