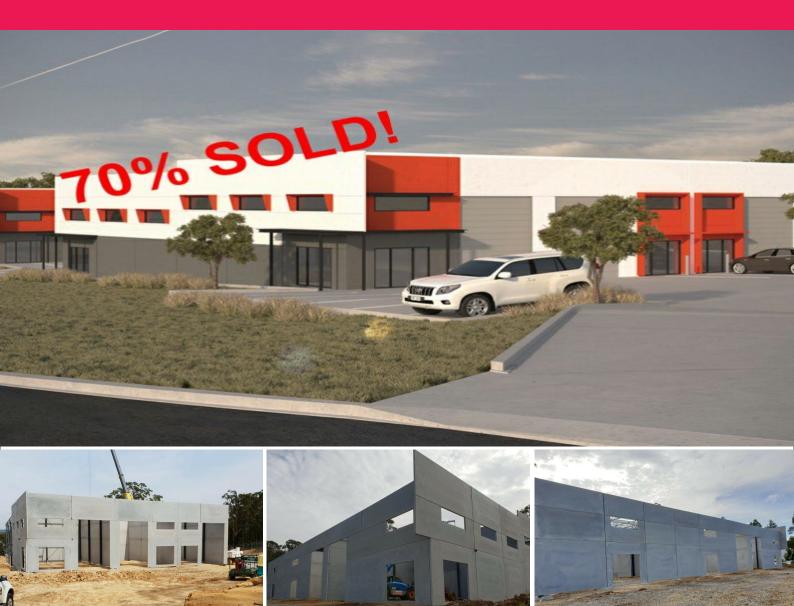

## ARCHITECT DESIGN INDUSTRIAL UNITS

Tilt panel construction with high clearance roller door access.

The position couldn't be better. Located at the Sparks Road off ramp to the M1 Motorway, which is undergoing a major upgrade.

Backed by the north and west connect tunnels.

This infrastructure investment by the government is to cater for future population growth of the Central Coast.

The unit is approx. 192m2\* and has a DA approved mezzanine, should you want to build it now or later.