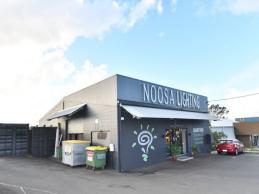

## Ray White.

Tenancy 2/168 Eumundi Road, Noosaville QLD 4566

## Better Be Quick To Secure This Prime Noosaville Location

+ 337sq m (approx) tenancy

+ Incredible street exposure to Eumundi Noosa Road

+ Large air-conditioned showroom area plus rear stockroom and multiple private offices

+ Bathroom and kitchenette facilities

+ Side delivery access

+ Shipping container storage directly beside tenancy

Call or email David Brinkley or Tracey Rya

Retail

FOR LEASE

337sqm

Ray White.