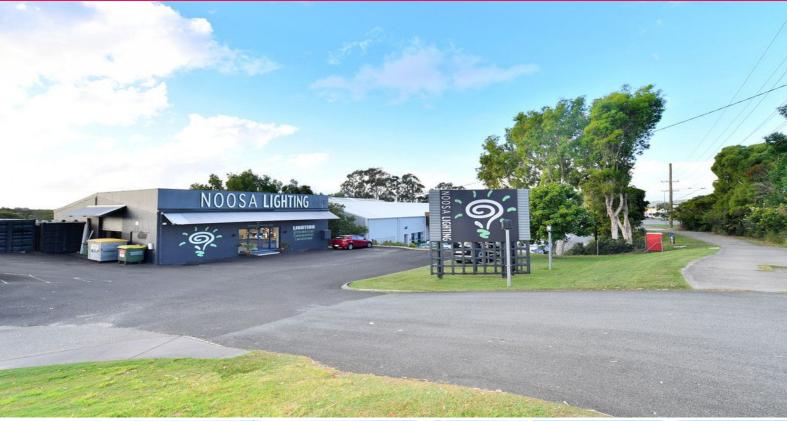

## Ray White.

Tenancy 2/168 Eumundi Road, Noosaville QLD 4566

## Better Be Quick To Secure This Prime Noosaville Location

+ 337sq m (approx) tenancy

+ Incredible street exposure to Eumundi Noosa Road

+ Large air-conditioned showroom area plus rear stockroom and multiple private offices

+ Bathroom and kitchenette facilities

+ Side delivery access

+ Shipping container storage directly beside tenancy

Call or email David Brinkley or Tracey Rya

Retail

FOR LEASE

337sqm

Ray White.