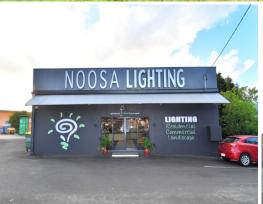

## Ray White.

Tenancy 2/168 Eumundi Road, Noosaville QLD 4566

## Better Be Quick To Secure This Prime Noosaville Location

+ 337sq m (approx) tenancy

+ Incredible street exposure to Eumundi Noosa Road

+ Large air-conditioned showroom area plus rear stockroom and multiple private offices

+ Bathroom and kitchenette facilities

+ Side delivery access

+ Shipping container storage directly beside tenancy

Call or email David Brinkley or Tracey Rya

Retail

FOR LEASE

337sqm

Ray White.