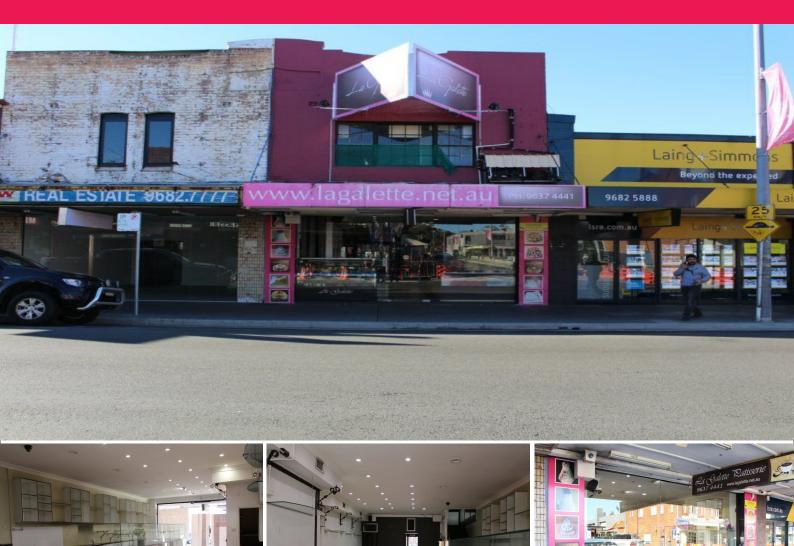

169 Merrylands Road, Merrylands NSW 2160

## 219 SQM - PREMIER POSITIONED RETAIL SHOP - MERRYLANDS

Exciting opportunity to occupy this ready to move in retail premises. Prominent location situated just 220 metres from Merrylands train station in the heart of Merrylands Retail Precinct.

Property features include:

- 219 sqm over two levels
- High pedestrian thoroughfare
- Rear access for parking
- Male, female and disabled amenities
- Excellent street frontage and exposure
- Would suit a multitude of users (STCA)