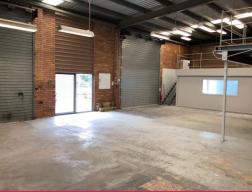

- \* 45sqm (approx.) ground floor office and showroom
- \* Mezzanine storage above office
- \* 171sqm warehouse with skylights and three phase power
- \* Two roller doors
- \* Ample parking onsite
- \* Excellent signage and exposure to the street
- \* Outgoings included in rent
- \* Pricing exclusive of GST