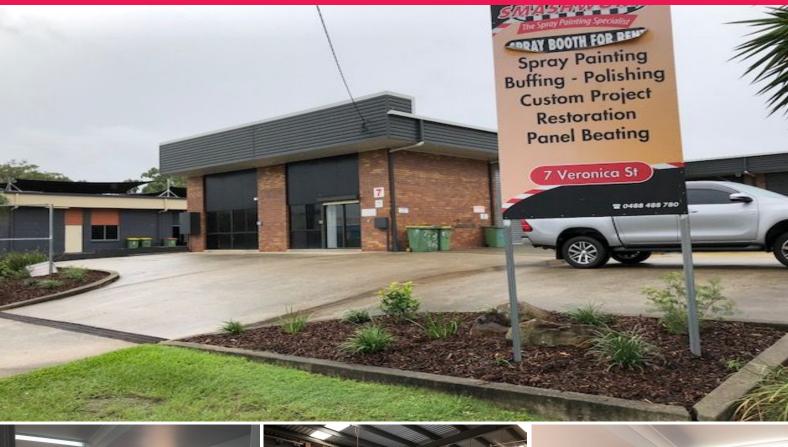

## Raine&Horne. Commercial

1/7 Veronica Street, Capalaba QLD 4157

## 216sqm Well Presented Front Industrial Unit with Two Roller Doors

This well presented industrial unit has excellent signage and street exposure. It is in the heart of Capalaba's industrial precinct. Features include:

Industrial FOR LEASE

216sqm

Raine&Horne. Commercial

**Colin Tucker** 

0411 534 023

colin@RnHcommercial.com.au