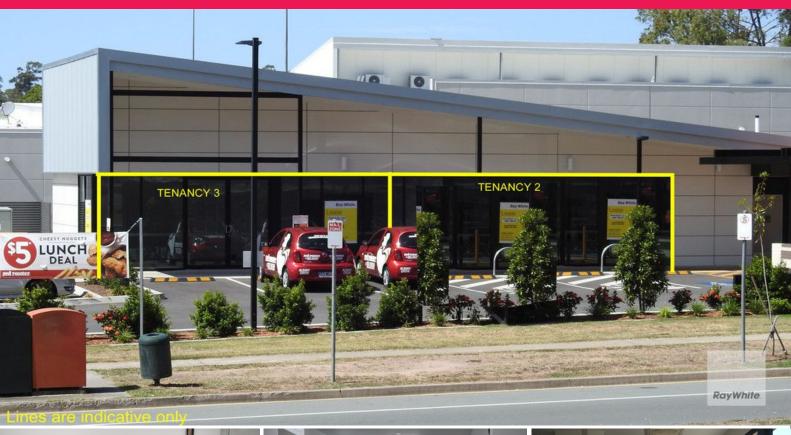

## 122m2 Fast Food/Takeaway Fitted Out Premises, Just Bring The Ingredients

This is an exceptional opportunity to set up your own fast food take away business in a boutique complex with Red Rooster established and trading well.

It is located across the road from Albany Creek State High School with other business such as BP, Woolworths and top end fitness centre within easy walking distance.

- 122 m2 retail space
- Owner will consider splitting in half
- Good onsite parking
- Rear access for stock

Retail FOR LEASE

122sqm