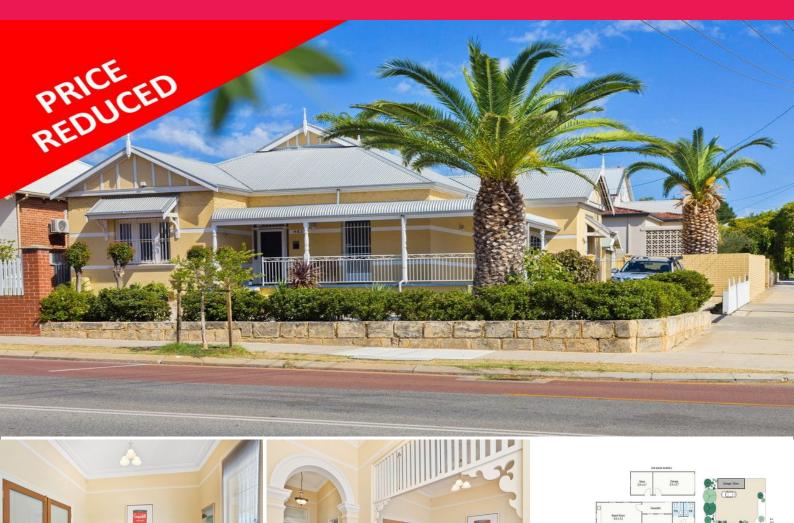

## 483 Fitzgerald Street, North Perth WA 6006

## HIGH QUALITY CHARACTER OFFICES

Property Features: • Building: 140sqm\*

• Parking: 6 - 8 bays
• High quality character building with professional presentation
• Secure building (with alarm)
• Potential for Medical/Consulting Room use (STCA)

Internal: • Reception / waiting area • 4 large rooms (offices / boardroom) • M&F ablutions • Kitchenette

• Central North Pe

Offices FOR LEASE \$35,000 p.a. plus Outgoings and GST 140sqm

Residence: 140m Garage / Store: 25m

207m

Al necesurements are calinates Al dimensions are in network. Plans are for demonstration only.

483 Fitzgerald Street, North Perth