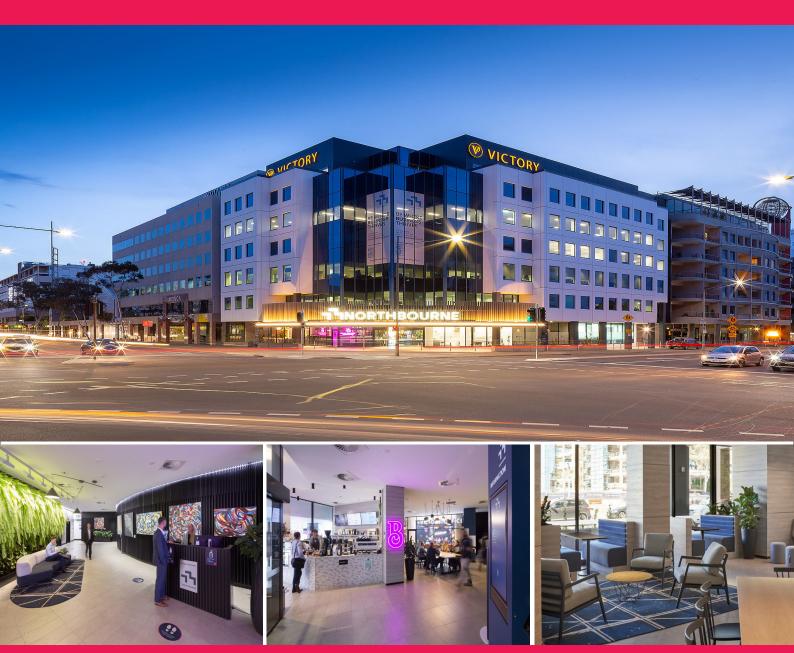

## HIGH PROFILE OFFICE SPACE AVAILABLE!

At the onset of a new chapter in Canberra, 73 Northbourne offers an exceptional prospect for any organisation that takes pride in their business address. The office configurations, proximity to Canberra's CBD and educational amenities combine for an incomparable opportunity for the discerning tenant. With a high calibre, modern upgrade throughout, the owner, South Haven Group, has elevated the appeal of this light-filled office building to suit any contemporary and dynamic business.

The extensive upgrades have been designed to bring the greatest value to occupants, elevating the experience within. The revitalised foyer and newly built business lounge make a valuable impact on a visitor's first impression. Tenants and visitors don't need to search far for quality coffee with a locally owned premium coffee roaster, located right in the lobby. South Haven's new lift lobbies and end-of-trip facilities such as bathrooms and bike storage will also great