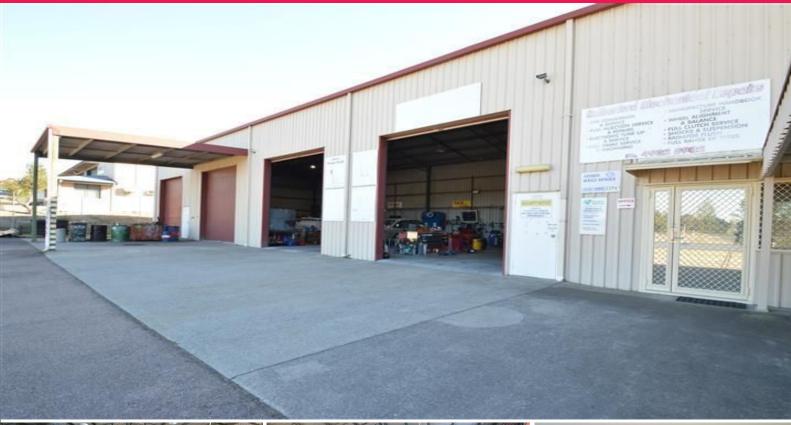

## **First Time Offered To The Market**

Building Area: 360m2 (approx)

Located in the suburb of Telarah, near Rutherford just off the New England Highway providing easy access to major arterial roads to service the Hunter Valley.

This warehouse is approved mechanical repair workshop that is sure to suit a multitude of industrial or warehouse purposes.

#### Features include:

- \* (4) x High clearance roller doors
- \* (3) Phase power
- \* LED lighting to workshop
- \* Washbay with oil separator
- \* Office with reception

Industrial FOR LEASE Contact Agent 360sqm