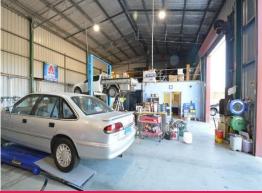

This warehouse is approved mechanical repair workshop that is sure to suit a multitude of industrial or warehouse purposes.

#### Features include:

- \* (4) x High clearance roller doors
- \* (3) Phase power
- \* LED lighting to workshop
- \* Washbay with oil separator
- \* Office with reception

Industrial FOR LEASE Contact Agent 360sqm