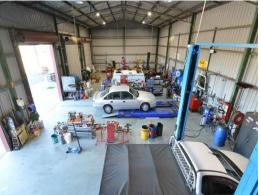

This warehouse is approved mechanical repair workshop that is sure to suit a multitude of industrial or warehouse purposes.

#### Features include:

- \* (4) x High clearance roller doors
- \* (3) Phase power
- \* LED lighting to workshop
- \* Washbay with oil separator
- \* Office with reception

Industrial FOR LEASE Contact Agent 360sqm