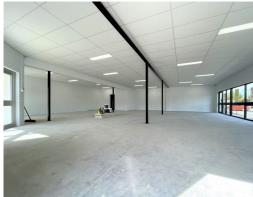

## 202m2\* Office Or Shop Fronting Busy George Street

- \* Unit 18 is the front tenancy at 63 George St Beenleigh
- \* 202m2\* of air-conditioned area suitable for retail shop, showroom, office unit, cafe, or a restaurant
- $^{\star}$  The unit is refurbished now with new painted walls, grid ceiling, LED lighting, air-conditioning, and a kitchenette are installed
- \* New flooring will be installed to suit a new tenants needs (within a reasonable price)
- \* Available now for lease for your business to occupy ASAP
- \* Front shop/office at this commercial property complex
- \* Excellent signage exposure to the very busy George Street
- \* Multiple entry doors into this unit. Was known as shops 14, 15, & 16 in the past
- \* Good mix of neighbouring tenants
- \* Unit 11 of 45m2\* is a

Offices

FOR LEASE

202sqm