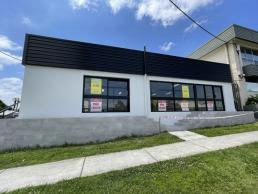

## 202m2\* Office Or Shop Fronting Busy George Street

- \* Unit 18 is the front tenancy at 63 George St Beenleigh
- \* 202m2\* of air-conditioned area suitable for retail shop, showroom, office unit, cafe, or a restaurant
- $^{\star}$  The unit is refurbished now with new painted walls, grid ceiling, LED lighting, air-conditioning, and a kitchenette are installed
- \* New flooring will be installed to suit a new tenants needs (within a reasonable price)
- \* Available now for lease for your business to occupy ASAP
- \* Front shop/office at this commercial property complex
- \* Excellent signage exposure to the very busy George Street
- \* Multiple entry doors into this unit. Was known as shops 14, 15, & 16 in the past
- \* Good mix of neighbouring tenants
- \* Unit 11 of 45m2\* is a