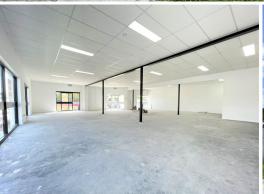

## 202m2\* Office Or Shop Fronting Busy George Street

- \* Unit 18 is the front tenancy at 63 George St Beenleigh
- \* 202m2\* of air-conditioned area suitable for retail shop, showroom, office unit, cafe, or a restaurant
- $^{\star}$  The unit is refurbished now with new painted walls, grid ceiling, LED lighting, air-conditioning, and a kitchenette are installed
- \* New flooring will be installed to suit a new tenants needs (within a reasonable price)
- \* Available now for lease for your business to occupy ASAP
- \* Front shop/office at this commercial property complex
- \* Excellent signage exposure to the very busy George Street
- \* Multiple entry doors into this unit. Was known as shops 14, 15, & 16 in the past
- \* Good mix of neighbouring tenants
- \* Unit 11 of 45m2\* is a

Offices

FOR LEASE

202sqm