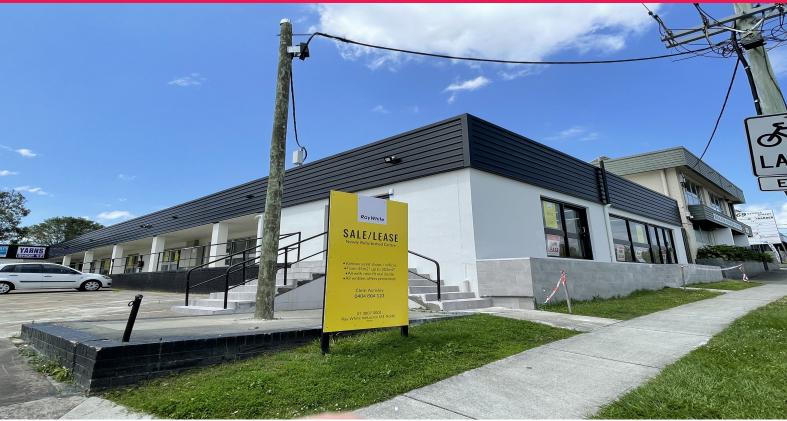

## Ray White.

18/63-65 George Street, Beenleigh QLD 4207

## 202m2\* Office Or Shop Fronting Busy George Street

- \* Unit 18 is the front tenancy at 63 George St Beenleigh
- \* 202m2\* of air-conditioned area suitable for retail shop, showroom, office unit, cafe, or a restaurant
- $^{\star}$  The unit is refurbished now with new painted walls, grid ceiling, LED lighting, air-conditioning, and a kitchenette are installed
- \* New flooring will be installed to suit a new tenants needs (within a reasonable price)
- \* Available now for lease for your business to occupy ASAP
- \* Front shop/office at this commercial property complex
- \* Excellent signage exposure to the very busy George Street
- \* Multiple entry doors into this unit. Was known as shops 14, 15, & 16 in the past
- \* Good mix of neighbouring tenants
- \* Unit 11 of 45m2\* is a