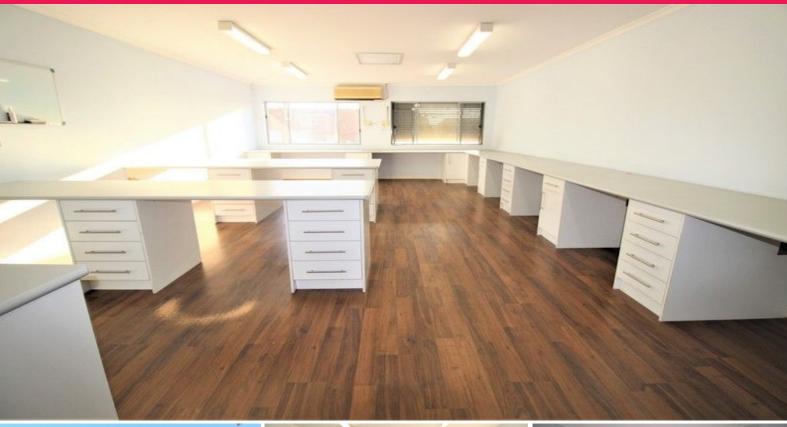

The property features an open-plan area with work stations, three partitioned rooms, reception area, plus own toilet and kitchen.

#### **KEY FEATURES**

- Internal area: 93sqm approx.
- 1 allocated car space
- Public car park right behind property (All day parking available)
- Air-conditioned
- Fully equipped kitche

Offices

FOR LEASE