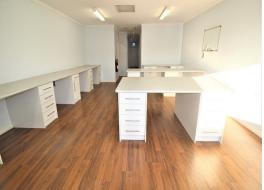

The property features an open-plan area with work stations, three partitioned rooms, reception area, plus own toilet and kitchen.

#### **KEY FEATURES**

- Internal area: 93sqm approx.
- 1 allocated car space
- Public car park right behind property (All day parking available)
- Air-conditioned
- Fully equipped kitche

Offices

FOR LEASE