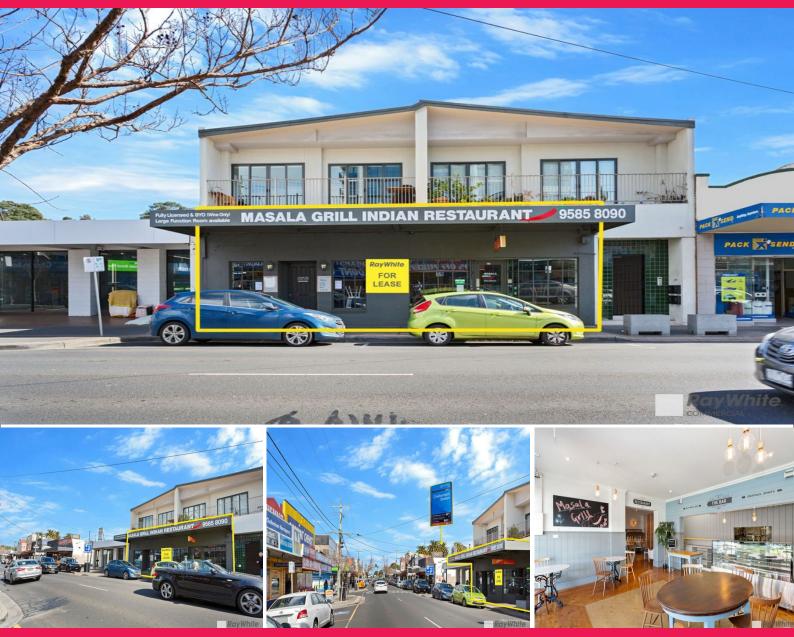

## Ray White.

277 Charman Road, Cheltenham VIC 3192

## CAFE / HOSPITALITY OPPORTUNITY WITH LIQUOR LICENSE - COMES WITH AN EXQUISITE FIT

• Total lettable area | 280m2 approx • Liquor License for 160 patrons • Full bar set-up ready to go

• Commercial kitchen infrastructure with equipment / utensils

• M/F toilets with separate staff toilet

• Rear office / break out area & rear storage room

• Rear access for deliveries

• Designated bin storage area at rear • Moments from Cheltenham Station

• Available Immedi

Retail

FOR LEASE

280sqm

Ray White.

**Theo Karkanis** 

0431391035

theo.karkanis@raywhite.com