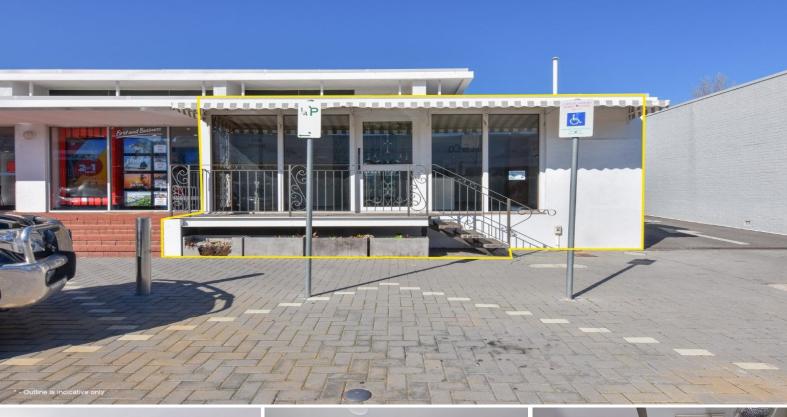

Shop 2/543 Stirling Highway, Cottesloe WA 6011

## Be a part of Cottesloe?s vibrant cafe and shopping strip!

Nestled among a bustling and vibrant cafe and shopping strip this 67sqm\* retail shop presents the perfect opportunity to secure a prime retail space amongst well-established businesses.

The premises, which fronts Napoleon Street, enjoys high exposure from passing foot traffic and sits among neighbouring tenants including Van's Cafe, Cimbalino, Grill'd, Esola, Lulu & I, Blue Ellusion and many more.

- Central Cottesloe location
- Premier street
- Rare opportunity to situate your business in this PRIME location
- Great premises on the corner of Cottesloe's famed Napoleon Street
- External frontage to Napoleon Street